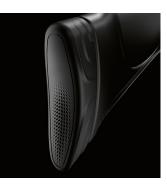

### 305 m/s

Safety Button with ProAdaptive Checkering

Recoil absorbing pad with ProAdaptive anti slip checkering

New adjustable T2 double stage trigger

New Interchangeable front sight (S3 SUPPRESSOR -SPORT) with red and orange fiber optic