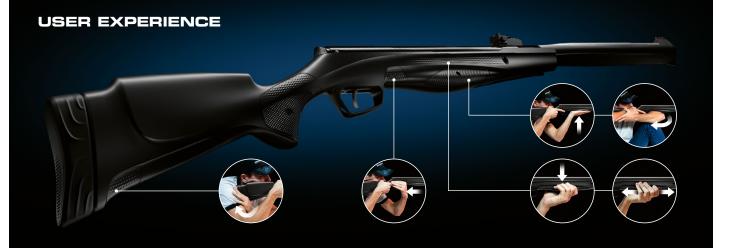

# **PROADAPTIVE CHECKERING**

Stoeger AIRGUNS **ProAdaptive Checkering** is the first technical result of our new "Human Tech Design" philosophy. It is the most versatile, efficient and progressive checkering developed so far, one of a kind. It is the result of a project which let shooters expose themselves to a new experience, become one with the airgun and find a perfect feeling with it. The special checkering progression actively and comfortably "fits" the gun, no matter the environment shooters find themselves in.

# **MULTI GRIP SYSTEM**

Stoeger AIRGUNS offers a shooter the choice of the favourite Grip thanks to the new **Multi Grip System** technology which, by means of an easy and intelligent system, let the rifle grip be changed with the most appropriate grip. Finally, shooters can adapt the rifle to their own style, choosing between an Embossed Grip or the innovative Stoeger AIRGUNS ProAdaptive Checkering.

Black ProAdaptive Checkering Grip

Blue embossed Grip

Orange embossed Grip