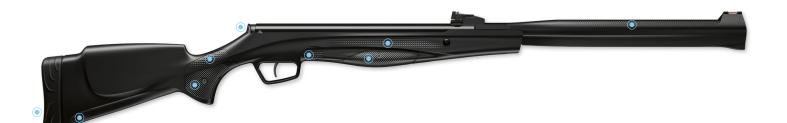

### 305 m/s

Safety Button with ProAdaptive Checkering

Recoil absorbing pad with ProAdaptive anti slip checkering

New adjustable T2 double stage trigger

New Interchangeable front sight (S3 SUPPRESSOR -SPORT) with red and orange fiber optic