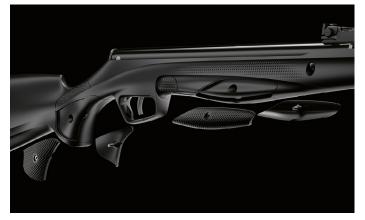

# **PROADAPTIVE CHECKERING**

Stoeger AIRGUNS **ProAdaptive Checkering** is the first technical result of our new "Human Tech Design" philosophy. It is the most versatile, efficient and progressive checkering developed so far, one of a kind. It is the result of a project which let shooters expose themselves to a new experience, become one with the airgun and find a perfect feeling with it. The special checkering progression actively and comfortably "fits" the gun, no matter the environment shooters find themselves in.

# **MULTI GRIP SYSTEM**

Stoeger AIRGUNS offers a shooter the choice of the favourite Grip thanks to the new **Multi Grip System** technology which, by means of an easy and intelligent system, let the rifle grip be changed with the most appropriate grip. Finally, shooters can adapt the rifle to their own style, choosing between an Embossed Grip or the innovative Stoeger AIRGUNS ProAdaptive Checkering.

### 305 m/s

Safety Button with ProAdaptive Checkering

Recoil absorbing pad with ProAdaptive anti slip checkering

New adjustable T2 double stage trigger

New Interchangeable front sight (S3 SUPPRESSOR -SPORT) with red and orange fiber optic