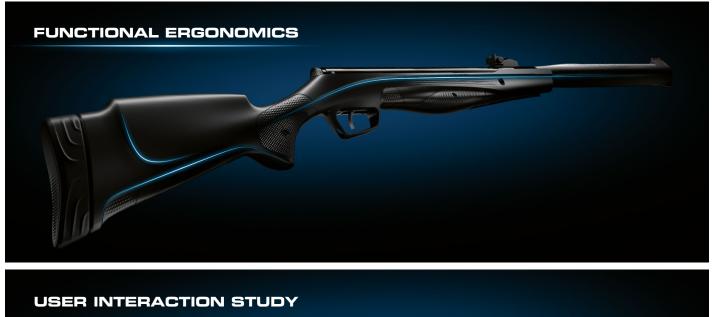

The new RX Line is the first compressed air rifle inspired by Urbino, a world heritage city, the cradle of Humanism. With the new RX line, Stoeger AIRGUNS combines Urbino's technical inspiration with the innovative vision of Milan's designers whose experience in Industrial Design (ID) and User Experience (UX) is able to transform their technical inspirations into solid and attractive projects. Just thanks to this combination, Stoeger AIRGUNS creates a new method, based on 3 sound compact concepts: **Functional Ergonomics, User Interaction study, User Experience**.

#### **RX20 - PERFECT FEELING**

Innovation, Technology and Style are the three principles behind a fully new concept. Stoeger AIRGUNS designer's new challenge has been to develop and implement something special that could convey new emotions. The unique design and ergonomic shapes makes the air rifle fit perfectly to the shooter.