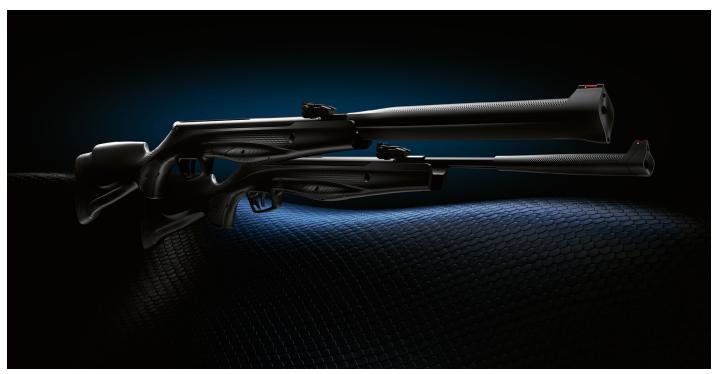

New Multi Grip System Black ProAdaptive Checkering Blue and Orange embossed

RX20 SPORT has identical external style to RX20 S3 SUPPRESSOR but without internal Suppressor technology -RX20 SPORT longer barrel +95 mm extends to the muzzle

#### RX20 S3 SUPPRESSOR / RX20 SPORT / RX20 DYNAMIC - TECHNICAL FEATURES

| Caliber                                  | 4,5 mm /.177 - 5,5 mm /.22                                                                                             |
|------------------------------------------|------------------------------------------------------------------------------------------------------------------------|
| Power source                             | Spring or Gas Ram and Piston                                                                                           |
| Cocking system                           | Break-action breech-loader with ergonomic cocking grip                                                                 |
| Trigger                                  | New Stoeger AIRGUNS Adjustable trigger T2 - double stage                                                               |
| Safety                                   | Automatic, ambidextrous safety mounted on back of receiver                                                             |
| Front sight                              | Interchangeable front sight (S3 Suppressor, Sport) Hooded front sight with a red and orange, fiber-optic               |
| Rear sight                               | Fiber-optic, fully adjustable for elevation and windage                                                                |
| Stock                                    | Human Tech Design Stock with ProAdaptive Checkering and Multi Grip System MGS                                          |
| Finish                                   | Black Synthetic - Rifled, blued steel barrel                                                                           |
| Rail for scope                           | Integral dovetail scope rail on receiver                                                                               |
| Scope for combo                          | 4x32 with high power mount                                                                                             |
| Total length                             | <b>S3 Suppressor / Sport:</b> 44 in. / 1.122 mm - <b>Dynamic:</b> 42 <sup>1/2</sup> in. / 1.080 mm                     |
| Barrel length                            | <b>S3 Suppressor:</b> 14 in./366,7 mm - <b>Sport:</b> 18 in./461,8 mm - <b>Dynamic:</b> 16 <sup>1/2</sup> in./419,7 mm |
| Weight                                   | 3 kg without scope                                                                                                     |
| Velocity<br>cal.4,5 mm with alloy pellet | 360 m/s - 1200 fps                                                                                                     |
| Velocity<br>cal.4,5 mm with lead pellet  | 305 m/s - 1000 fps                                                                                                     |
| Velocity<br>cal.5,5 mm with lead pellet  | 240 m/s - 800 fps                                                                                                      |