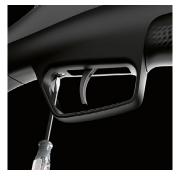

#### RX20 S3 SUPPRESSOR / RX20 SPORT / RX20 DYNAMIC - TECHNICAL FEATURES

| Caliber                                  | 4,5 mm /.177 - 5,5 mm /.22                                                                                             |
|------------------------------------------|------------------------------------------------------------------------------------------------------------------------|
| Power source                             | Spring or Gas Ram and Piston                                                                                           |
| Cocking system                           | Break-action breech-loader with ergonomic cocking grip                                                                 |
| Trigger                                  | New Stoeger AIRGUNS Adjustable trigger T2 - double stage                                                               |
| Safety                                   | Automatic, ambidextrous safety mounted on back of receiver                                                             |
| Front sight                              | Interchangeable front sight (S3 Suppressor, Sport) Hooded front sight with a red and orange, fiber-optic               |
| Rear sight                               | Fiber-optic, fully adjustable for elevation and windage                                                                |
| Stock                                    | Human Tech Design Stock with ProAdaptive Checkering and Multi Grip System MGS                                          |
| Finish                                   | Black Synthetic - Rifled, blued steel barrel                                                                           |
| Rail for scope                           | Integral dovetail scope rail on receiver                                                                               |
| Scope for combo                          | 4x32 with high power mount                                                                                             |
| Total length                             | <b>S3 Suppressor / Sport:</b> 44 in. / 1.122 mm - <b>Dynamic:</b> 42 <sup>1/2</sup> in. / 1.080 mm                     |
| Barrel length                            | <b>S3 Suppressor:</b> 14 in./366,7 mm - <b>Sport:</b> 18 in./461,8 mm - <b>Dynamic:</b> 16 <sup>1/2</sup> in./419,7 mm |
| Weight                                   | 3 kg without scope                                                                                                     |
| Velocity<br>cal.4,5 mm with alloy pellet | 360 m/s - 1200 fps                                                                                                     |
| Velocity<br>cal.4,5 mm with lead pellet  | 305 m/s - 1000 fps                                                                                                     |
| Velocity<br>cal.5,5 mm with lead pellet  | 240 m/s - 800 fps                                                                                                      |