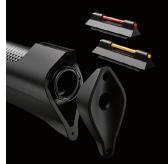

# **NEW PATENTED S3 SUPPRESSOR**

## The Evolution of Silence

The new Stoeger AIRGUNS **Patented S3 Suppressor**: the ultimate innovation in the airguns industry. Completely developed from scratch, it is the first suppressor in the world to have an **interchangeable front sight** and an **air decompression chamber** that further enhances the performance of the new **air regulation baffles**, optimized to be more performing than the S2 version. The revolutionary design of the new **S3 Suppressor** has made it possible to develop a **longer barrel (35 mm)**, hence with a greater precision of shooting.

Innovation, Technology and Style are the three principles behind our new "Human Tech Design" philosophy. The new Stoeger AIRGUNS RX2O S3 incorporates the very best in style and performance. The new S3 Suppressor System combines the functions of an internal air regulation baffles and the new decompression chamber, that work in tandem to reduce noise better than any other airguns on the market.