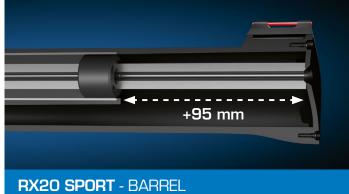

New Multi Grip System Black ProAdaptive Checkering Blue and Orange embossed

RX20 SPORT has identical external style to RX20 S3 SUPPRESSOR but without internal Suppressor technology -RX20 SPORT longer barrel +95 mm extends to the muzzle