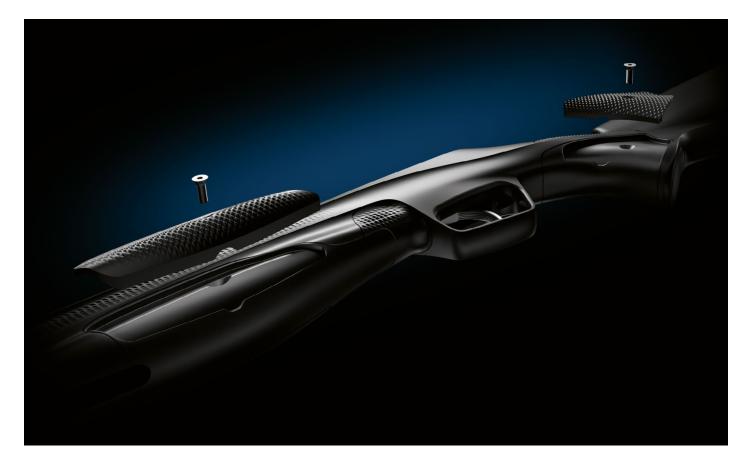

# **MULTI GRIP SYSTEM**

Stoeger AIRGUNS offers a shooter the choice of the favourite Grip thanks to the new **Multi Grip System** technology which, by means of an easy and intelligent system, let the rifle grip be changed with the most appropriate grip. Finally, shooters can adapt the rifle to their own style, choosing between an Embossed Grip or the innovative Stoeger AIRGUNS ProAdaptive Checkering.

Black ProAdaptive Checkering Grip

Blue embossed Grip

Orange embossed Grip