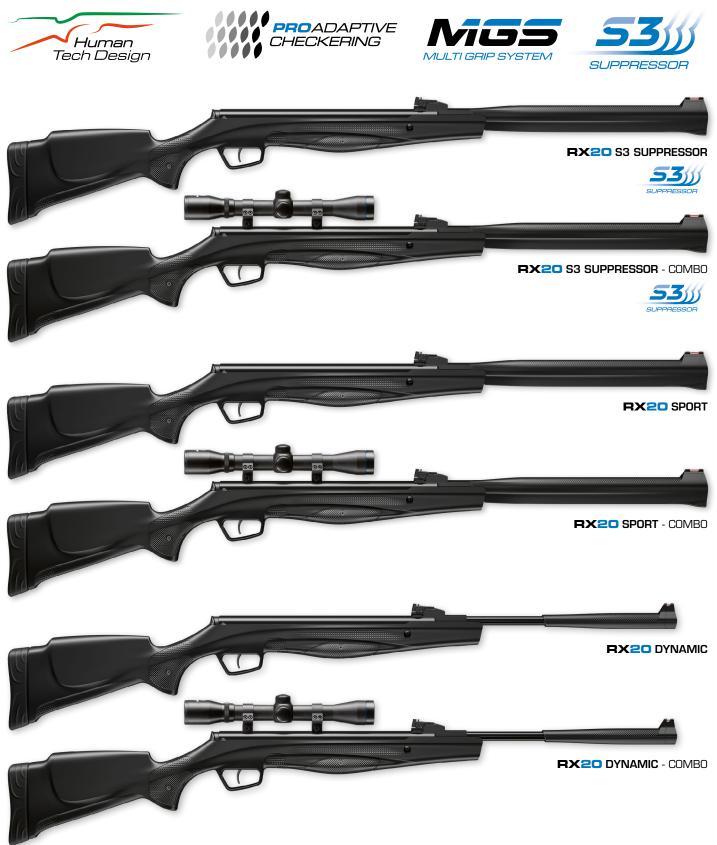

#### **RX20 - PERFECT FEELING**

Innovation, Technology and Style are the three principles behind a fully new concept. Stoeger AIRGUNS designer's new challenge has been to develop and implement something special that could convey new emotions. The unique design and ergonomic shapes makes the air rifle fit perfectly to the shooter.

# **NEW PATENTED S3 SUPPRESSOR**

## The Evolution of Silence

The new Stoeger AIRGUNS **Patented S3 Suppressor**: the ultimate innovation in the airguns industry. Completely developed from scratch, it is the first suppressor in the world to have an **interchangeable front sight** and an **air decompression chamber** that further enhances the performance of the new **air regulation baffles**, optimized to be more performing than the S2 version. The revolutionary design of the new **S3 Suppressor** has made it possible to develop a **longer barrel (35 mm)**, hence with a greater precision of shooting.

Innovation, Technology and Style are the three principles behind our new "Human Tech Design" philosophy. The new Stoeger AIRGUNS RX2O S3 incorporates the very best in style and performance. The new S3 Suppressor System combines the functions of an internal air regulation baffles and the new decompression chamber, that work in tandem to reduce noise better than any other airguns on the market.

# **MULTI GRIP SYSTEM**

Stoeger AIRGUNS offers a shooter the choice of the favourite Grip thanks to the new **Multi Grip System** technology which, by means of an easy and intelligent system, let the rifle grip be changed with the most appropriate grip. Finally, shooters can adapt the rifle to their own style, choosing between an Embossed Grip or the innovative Stoeger AIRGUNS ProAdaptive Checkering.