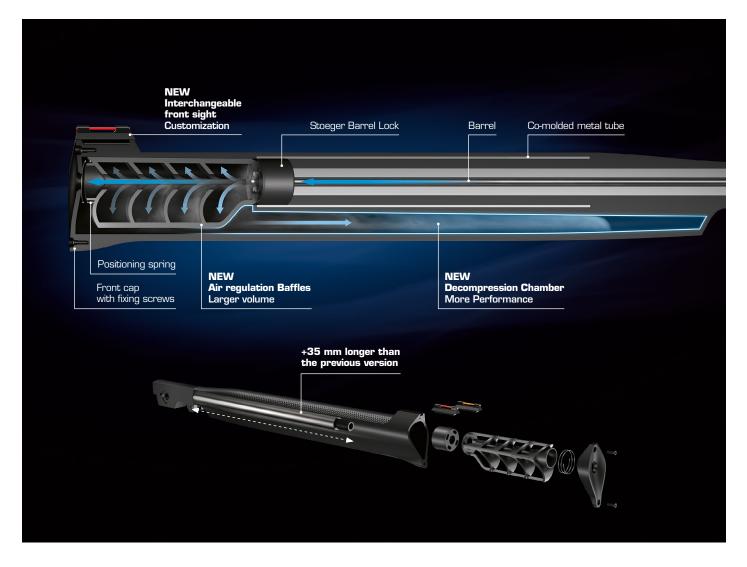

# **NEW PATENTED S3 SUPPRESSOR**

## The Evolution of Silence

The new Stoeger AIRGUNS **Patented S3 Suppressor**: the ultimate innovation in the airguns industry. Completely developed from scratch, it is the first suppressor in the world to have an **interchangeable front sight** and an **air decompression chamber** that further enhances the performance of the new **air regulation baffles**, optimized to be more performing than the S2 version. The revolutionary design of the new **S3 Suppressor** has made it possible to develop a **longer barrel (35 mm)**, hence with a greater precision of shooting.

Innovation, Technology and Style are the three principles behind our new "Human Tech Design" philosophy. The new Stoeger AIRGUNS RX2O S3 incorporates the very best in style and performance. The new S3 Suppressor System combines the functions of an internal air regulation baffles and the new decompression chamber, that work in tandem to reduce noise better than any other airguns on the market.