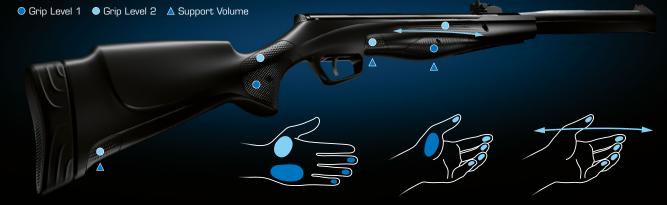

The new RX Line is the first compressed air rifle inspired by Urbino, a world heritage city, the cradle of Humanism. With the new RX line, Stoeger AIRGUNS combines Urbino's technical inspiration with the innovative vision of Milan's designers whose experience in Industrial Design (ID) and User Experience (UX) is able to transform their technical inspirations into solid and attractive projects. Just thanks to this combination, Stoeger AIRGUNS creates a new method, based on 3 sound compact concepts: **Functional Ergonomics, User Interaction study, User Experience**.

# **PROADAPTIVE CHECKERING**

Stoeger AIRGUNS **ProAdaptive Checkering** is the first technical result of our new "Human Tech Design" philosophy. It is the most versatile, efficient and progressive checkering developed so far, one of a kind. It is the result of a project which let shooters expose themselves to a new experience, become one with the airgun and find a perfect feeling with it. The special checkering progression actively and comfortably "fits" the gun, no matter the environment shooters find themselves in.

# **MULTI GRIP SYSTEM**

Stoeger AIRGUNS offers a shooter the choice of the favourite Grip thanks to the new **Multi Grip System** technology which, by means of an easy and intelligent system, let the rifle grip be changed with the most appropriate grip. Finally, shooters can adapt the rifle to their own style, choosing between an Embossed Grip or the innovative Stoeger AIRGUNS ProAdaptive Checkering.