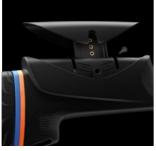

#### TECHNICAL DETAILS

MGS Multi Grip System MONTE CARLO RAISED CHEEKPIECE: for scope

**MGS** Multi Grip System BASE CHEEKPIECE: for open sights

**PRO ADAPTIVE LENGTH** Length of pull adjustable with color spacers for optimal comfort

MULTI GRIP SYSTEM Ergonomic Front Handle

CHEEKPIECE Base - Raised

PRO ADAPTIVE LENGTH Length of pull adjustable with color spacers for optimal comfort checkering for maximum grip

ERGONOMIC BOLT LEVER With exclusive THRIDION