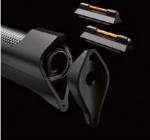

#### **S3 SUPPRESSOR · PATENTED**

Completely developed from scratch, it is the first suppressor in the world to have an interchangeable front sight and an air decompression chamber that further enhances the performance of the air regulation baffles, optimized to be more performing than the S2 version. The revolutionary design of the S3 Suppressor has made it possible to develop a longer barrel (35 mm), hence with a greater precision of shooting.

#### PATENTED S3 SUPPRESSOR

Stoeger AIRGUNS **Patented**\* **S3 Suppressor**: the ultimate innovation in the airguns industry. Completely developed from scratch, it is the first suppressor in the world to have an **interchangeable front sight** and an **air decompression chamber** that further enhances the performance of the new **air regulation baffles**, optimized to be more performing than the S2 version. The revolutionary design of the **S3 Suppressor** has made it possible to develop a **longer barrel (35 mm)**, hence with a greater precision of shooting.