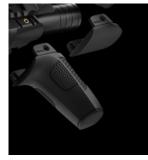

#### **MULTI GRIP SYSTEM**

Stoeger AIRGUNS offers a shooter the choice of the favourite grip and comfort thanks to the new Multi Grip System technology which, by means of an easy and intelligent system, let the rifle be customized. Finally, shooters can adapt the rifle to their own style. Stoeger AIRGUNS rifles are incomparable through their blend of: Fascinating Design, Supreme Shooting Ergonomics, Innovative Style, Technological Capability and Quality.

MULTI GRIP SYSTEM Ergonomic Front Handle

CHEEKPIECE Base - Raised

PRO ADAPTIVE LENGTH Length of pull adjustable with color spacers for optimal comfort checkering for maximum grip

ERGONOMIC BOLT LEVER With exclusive THRIDION

MULTI GRIP SYSTEM Pistol grip: Base blue - XL black

HIGH PRECISION XM1 Bullpup can perform the best accuracy in its category with a 5 shot group

Caliber

- Safety
- Stock

Finish