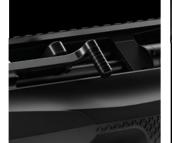

#### ROTARY MAGAZINE

ANTI-REFLECTION ANGLE REAR SIGHT

**AIR REGULATOR INTEGRATED** 

#### PRO ADAPTIVE TRIGGER

Most flexible trigger in its category - the first to offer the progressive regulation of the trigger length (-4 mm +8 mm)

> MGS Multi Grip System BASE BLUE PISTOL GRIP

MGS Multi Grip System XL BLACK PISTOL GRIP

LEFT SIDE PICATINNY RAIL WITH INTEGRATED ROTARY MAGAZINE RACK AND LOCKING MAGNETS

The first revolutionary multi-use Picatinny rail developed by the Italian Engineers integrating a rack for 3 spare magazines