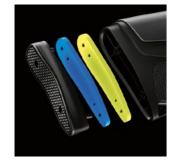

#### **MULTI GRIP SYSTEM**

Stoeger AIRGUNS offers a shooter the choice of the favourite grip and comfort thanks to the new Multi Grip System technology which, by means of an easy and intelligent system, let the rifle be customized. Finally, shooters can adapt the rifle to their own style. Stoeger AIRGUNS rifles are incomparable through their blend of: Fascinating Design, Supreme Shooting Ergonomics, Innovative Style, Technological Capability and Quality.

MULTI GRIP SYSTEM Pistol grip: Base blue - XL black

HIGH PRECISION XM1 Bullpup can perform the best accuracy in its category with a 5 shot group

Caliber

- Safety
- Stock

Finish

00

MULTI GRIP SYSTEM Black Pro Adaptive Checkering Blue embossed Orange embossed

PISTOL GRIP/PADS Included with the rifle

\_\_\_\_\_ Finish \_\_\_\_\_

| RX20TA         |                                                                                |                                       |                                                             |
|----------------|--------------------------------------------------------------------------------|---------------------------------------|-------------------------------------------------------------|
| Caliber        | 4,5 mm /.177 - 5,5 mm /.22                                                     | Scope for combo                       | 3-9x40 AO scope with two rings                              |
| Power source   | Spring or Gas Ram and Piston                                                   | Total length                          | 44 in. / 1.122 mm                                           |
| Cocking system | Break-action breech-loader with ergonomic cocking grip                         | Barrel length                         | Suppressor 13 in. / 332 mm; NO Suppressor 16.3 in. / 416 mm |
| Trigger        | Stoeger AIRGUNS Adjustable trigger T2 - double stage                           | Weight                                | 3 Kg without scope                                          |
| Safety         | Automatic, ambidextrous safety mounted on back of receiver                     | LOP                                   | Max 370 mm - Medium 363 mm - Low 356 mm                     |
| Stock          | Human Tech Design Stock with Pro Adaptive Checkering and Multi Grip System MGS | Velocity cal.4,5 mm with alloy pellet | 360 m/s - 1200 fps                                          |
| Finish         | Black Synthetic - Rifled, blued steel barrel                                   | Velocity cal.4,5 mm with lead pellet  | 305 m/s - 1000 fps                                          |
| Rail for scope | Integral dovetail scope rail on receiver                                       | Velocity cal.5,5 mm with lead pellet  | 240 m/s - 800 fps                                           |
|                |                                                                                |                                       |                                                             |

Adjustable T2 double stage trigger

Fiber optic front sight Release button Underlever cocking

Multi Grip System (only on Synthetic finish rifles) \*The RX Hardwood finish Black Pro Adaptive Checkering pads Blue embossed pads Orange embossed pads

Multi Grip System (only on Synthetic finish rifles) \*The RX Hardwood finish Black Pro Adaptive Checkering pads Blue embossed pads Orange embossed pads

rifles do not feature the MGS technology and do not include the interchangeable pads