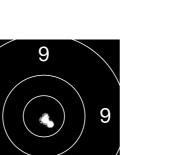

#### BEST ACCURACY

Stoeger AIRGUNS XM1 PCP rifles high precision and best accuracy: every Stoeger AIRGUNS XM1 PCP rifle is accuracy-tested to certify your rifle can perform the best accuracy in its category with a 5 shot group. Ammunition used: Stoeger AIRGUNS X-Sport / Stoeger AIRGUNS X-Match; Distance: 10 m; Power of the rifle: Full Power; N° of shots: 5.

PRO ADAPTIVE TRIGGER

HIGH PRECISION XM1 PCP rifle can perform the best accuracy in its category with a 5 shot group