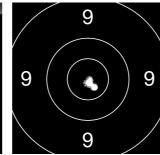

#### BEST ACCURACY

Stoeger AIRGUNS XM1 PCP rifles high precision and best accuracy: every Stoeger AIRGUNS XM1 PCP rifle is accuracy-tested to certify your rifle can perform the best accuracy in its category with a 5 shot group. Ammunition used: Stoeger AIRGUNS X-Sport / Stoeger AIRGUNS X-Match; Distance: 10 m; Power of the rifle: Full Power; N° of shots: 5.

PRO ADAPTIVE TRIGGER

HIGH PRECISION XM1 PCP rifle can perform the best accuracy in its category with a 5 shot group