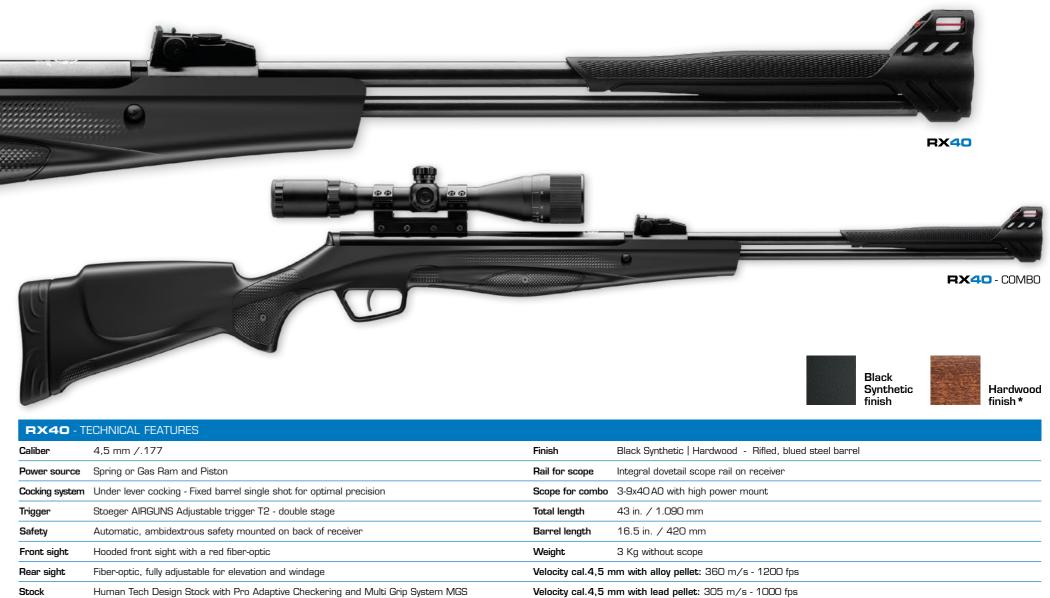

#### **RX40 - SINGULAR PERSONALITY**

Smart and designed to place leisure and fun at the heart of the precision shooting experience. The RX40 rifle has been designed for those who seek the utmost style and comfort. Great ergonomics of the stock and easy under lever cocking.

#### PRECISION AND POWER

- Fixed barrel single shot for optimal precision
- Barrel and cylinder a solidly assembled
- in one strong unit
- Flip-up magazine

30

Recoil absorbing pad with Pro Adaptive anti slip checkering

Adjustable T2 double stage trigger

Fiber optic front sight Release button Underlever cocking

Multi Grip System (only on Synthetic finish rifles) \*The RX Hardwood finish Black Pro Adaptive Checkering pads Blue embossed pads Orange embossed pads

rifles do not feature the MGS technology and do not include the interchangeable pads