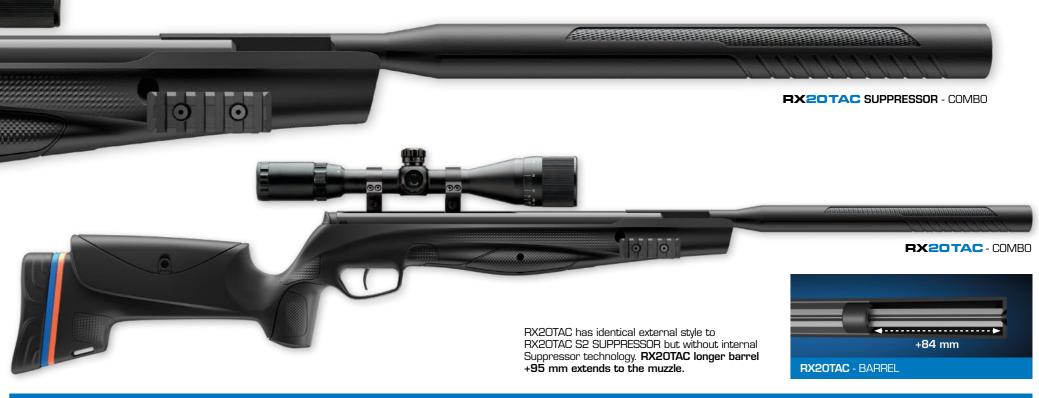

#### RX20TAC

The RX20TAC is Stoeger AIRGUNS first Varmint rifle. It's carefully engineered for best shooting comfort and innovative style that allows exclusive fit and customization: T2 double stage trigger group; 3-9x40 AO scope and high power 2 ring mount; Picatinny side rails for bipod and accessories. Designed for dynamic shooters.

00

MULTI GRIP SYSTEM Black Pro Adaptive Checkering Blue embossed Orange embossed

PISTOL GRIP/PADS Included with the rifle

\_\_\_\_\_ Finish \_\_\_\_\_

| RX20TA         |                                                                                |                                       |                                                             |
|----------------|--------------------------------------------------------------------------------|---------------------------------------|-------------------------------------------------------------|
| Caliber        | 4,5 mm /.177 - 5,5 mm /.22                                                     | Scope for combo                       | 3-9x40 AO scope with two rings                              |
| Power source   | Spring or Gas Ram and Piston                                                   | Total length                          | 44 in. / 1.122 mm                                           |
| Cocking system | Break-action breech-loader with ergonomic cocking grip                         | Barrel length                         | Suppressor 13 in. / 332 mm; NO Suppressor 16.3 in. / 416 mm |
| Trigger        | Stoeger AIRGUNS Adjustable trigger T2 - double stage                           | Weight                                | 3 Kg without scope                                          |
| Safety         | Automatic, ambidextrous safety mounted on back of receiver                     | LOP                                   | Max 370 mm - Medium 363 mm - Low 356 mm                     |
| Stock          | Human Tech Design Stock with Pro Adaptive Checkering and Multi Grip System MGS | Velocity cal.4,5 mm with alloy pellet | 360 m/s - 1200 fps                                          |
| Finish         | Black Synthetic - Rifled, blued steel barrel                                   | Velocity cal.4,5 mm with lead pellet  | 305 m/s - 1000 fps                                          |
| Rail for scope | Integral dovetail scope rail on receiver                                       | Velocity cal.5,5 mm with lead pellet  | 240 m/s - 800 fps                                           |
|                |                                                                                |                                       |                                                             |