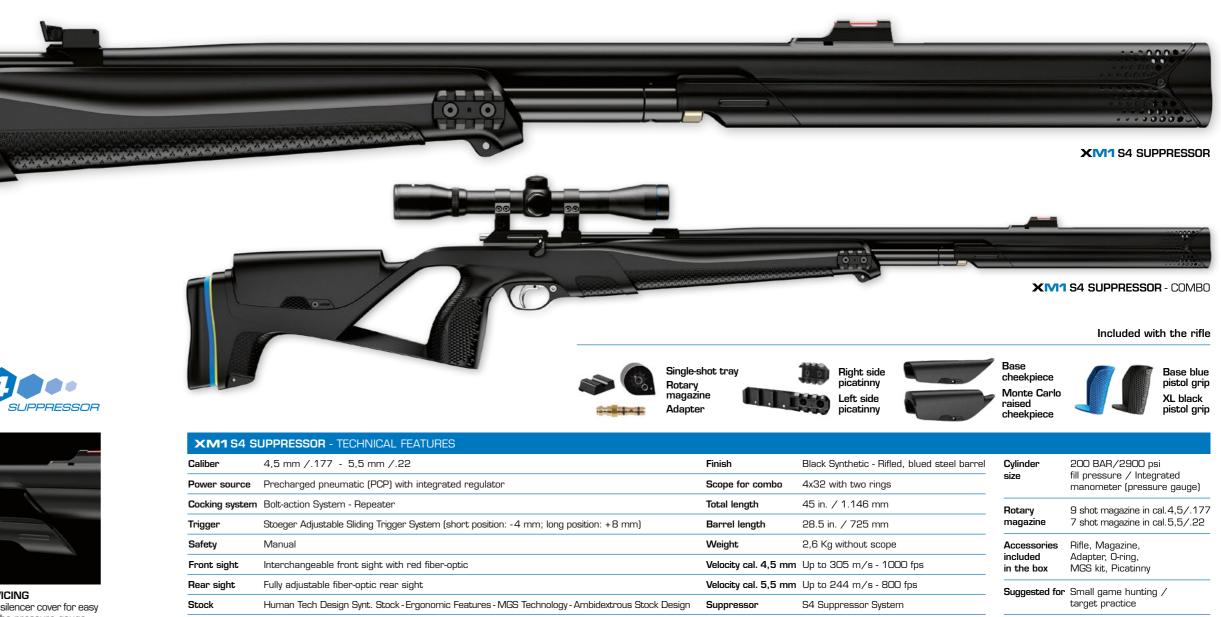

#### **S4 SUPPRESSOR · PATENTED**

The latest Stoeger AIRGUNS design evolution of the integral silencer system. It combines the Dual-Effect of the baffles and decompression chamber and now the additional compensator technology. The most advanced technology to reduce the noise better than ever. The best in its class.

#### PATENTED S4 SUPPRESSOR

**The new Patented\* S4 SUPPRESSOR** is the latest Stoeger AIRGUNS design evolution of the integral silencer system, combines the DUAL-EFFECT of the **baffles** and **decompression chamber** and now the additional **compensator** technology.

The new XM1 incoporates the most advanced technology to reduce the noise better than ever. The best in its class.

\*EP3023729 \*US10514224 \*ZL201580063122.8

reddot winner

**4,5 mm/.177**: 305 m/s - 1000 fps **5,5 mm/.22**: 244 m/s - 800 fps

#### XM1 S4 SUPPRESSOR

All innovative XM1 features plus the new generation of integral silencer S4 cumulating baffles and compensators.

PRO ADAPTIVE LENGTH Length of pull adjustable with

ERGONOMIC BOLT LEVER With exclusive THRIDION color spacers for optimal comfort checkering for maximum grip

LEFT SIDE PICATINNY RAIL

PRO ADAPTIVE TRIGGER Multi-use Picatinny rail integrating Progressive regulation of the a rack for 3 spare magazines trigger length (-4 mm +8 mm)

HIGH PRECISION PRO SERVICING XM1 PCP rifle can perform Removable silencer cover for easy the best accuracy in its category access to the pressure gauge with a 5 shot group