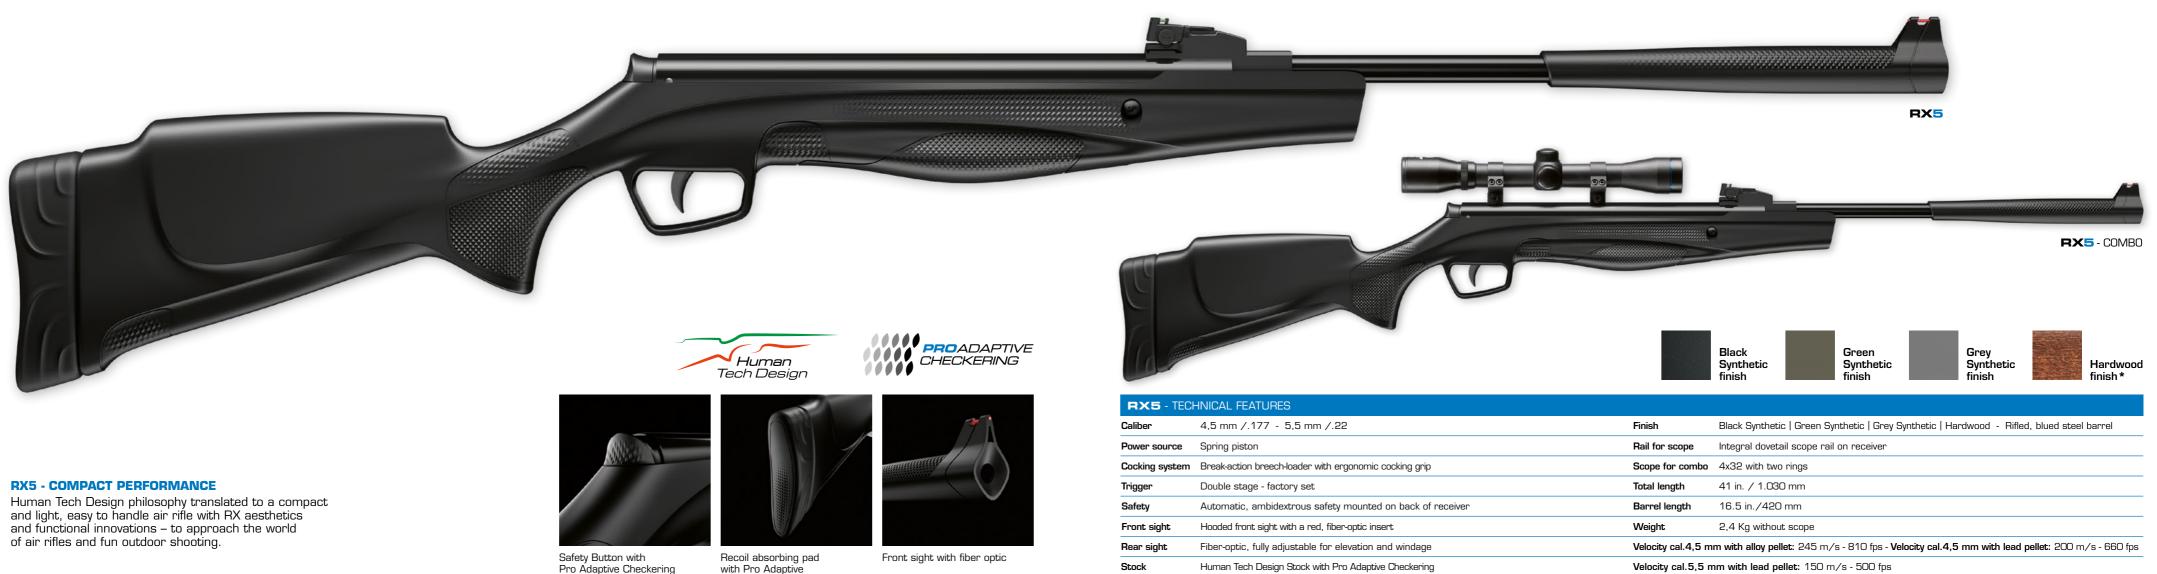

# Caliber

Trigger Safety Front sight

Rear sight

Stock

Stoeger AIRGUNS

đ

RX5

**4,5 mm/.177**: 305 m/s - 1000 fps **5,5 mm/.22**: 240 m/s - 800 fps

Caliber

Power s

Cocking

Trigger

Safety

Front sig Rear sigh

Stock \_\_\_\_\_

| r source  | Spring or Gas Ram and Piston                                                                             | Rail for scope     | Integral dovetail scope rail on receiver                                                                         |
|-----------|----------------------------------------------------------------------------------------------------------|--------------------|------------------------------------------------------------------------------------------------------------------|
| ng system | Break-action breech-loader with ergonomic cocking grip                                                   | Scope for combo    | 4x32 with two rings                                                                                              |
| r         | Stoeger AIRGUNS Adjustable trigger T2 - double stage                                                     | Total length       | S3 Suppressor / Sport: 44 in. / 1.122 mm - Dynamic: 42.5 in. / 1.080 mm                                          |
| y         | Automatic, ambidextrous safety mounted on back of receiver                                               | Barrel length      | <b>S3 Suppressor:</b> 14 in./366,7 mm - <b>Sport:</b> 18 in./461,8 mm - <b>Dynamic:</b> 16.5 in./419,7 mm        |
| sight     | Interchangeable front sight (S3 Suppressor, Sport) Hooded front sight with a red and orange, fiber-optic | Weight             | 3 Kg without scope                                                                                               |
| sight     | Fiber-optic, fully adjustable for elevation and windage                                                  | Velocity cal.4,5 m | <b>m with alloy pellet:</b> 360 m/s - 1200 fps - <b>Velocity cal.4,5 mm with lead pellet:</b> 305 m/s - 1000 fps |
|           | Human Tech Design Stock with Pro Adaptive Checkering and Multi Grip System MGS                           | Velocity cal.5,5 m | <b>m with lead pellet:</b> 240 m/s - 800 fps                                                                     |
|           |                                                                                                          |                    |                                                                                                                  |

**4,5 mm/.177**: 200 m/s - 660 fps **5,5 mm/.22**: 150 m/s - 500 fps

Pro Adaptive Checkering

anti slip checkering