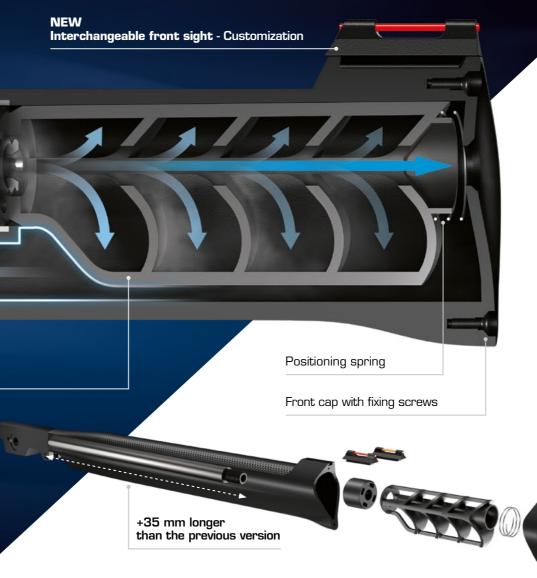

#### **S3 SUPPRESSOR · PATENTED**

Completely developed from scratch, it is the first suppressor in the world to have an interchangeable front sight and an air decompression chamber that further enhances the performance of the air regulation baffles, optimized to be more performing than the S2 version. The revolutionary design of the S3 Suppressor has made it possible to develop a longer barrel (35 mm), hence with a greater precision of shooting.

#### PATENTED S3 SUPPRESSOR

Stoeger AIRGUNS **Patented**\* **S3 Suppressor**: the ultimate innovation in the airguns industry. Completely developed from scratch, it is the first suppressor in the world to have an **interchangeable front sight** and an **air decompression chamber** that further enhances the performance of the new **air regulation baffles**, optimized to be more performing than the S2 version. The revolutionary design of the **S3 Suppressor** has made it possible to develop a **longer barrel (35 mm)**, hence with a greater precision of shooting.