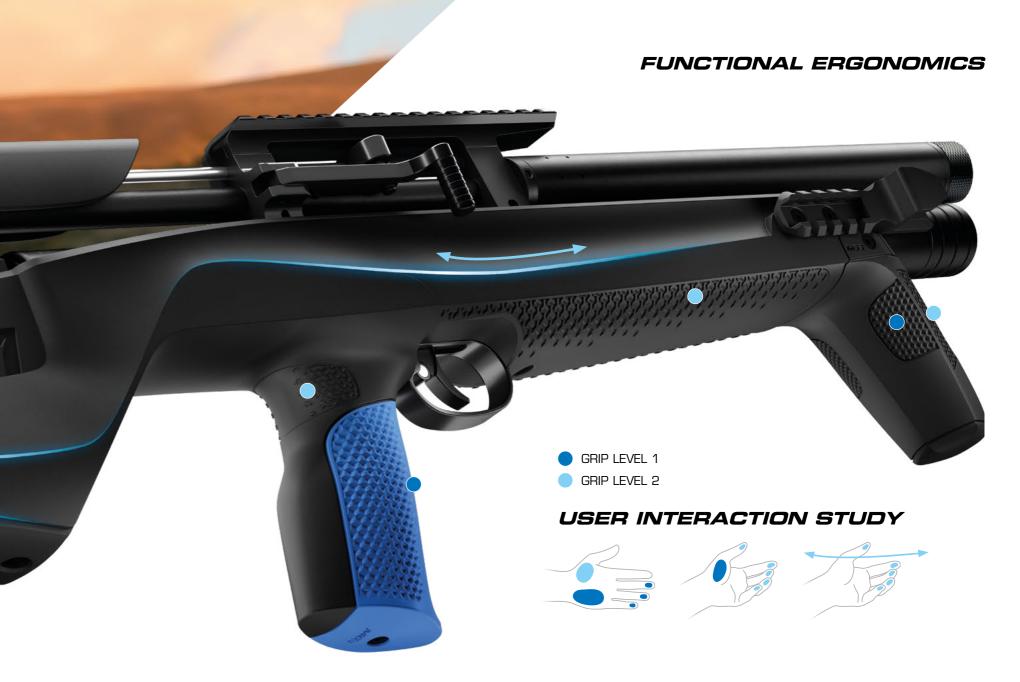

#### **HUMAN TECH DESIGN**

With its new Lines, Stoeger AIRGUNS creates the first compressed air rifles inspired by Urbino in Italy, a world heritage city, the cradle of Humanism. Stoeger AIRGUNS combines Urbino's technical inspiration with the innovative vision of Milan's designers whose experience in Industrial Design (ID) and User Experience (UX) is able to transform their technical inspirations into solid and attractive projects. Just thanks to this combination, Stoeger AIRGUNS creates a new method, based on 3 sound compact concepts: Functional Ergonomics, User Interaction Study, User Experience.

#### **PRO ADAPTIVE CHECKERING**

Stoeger AIRGUNS ProAdaptive Checkering is the first technical result of our new "Human Tech Design" philosophy. It is the most versatile, efficient and progressive checkering developed so far, one of a kind. It is the result of a project which let shooters expose themselves to a new experience, become one with the airgun and find a perfect feeling with it. The special checkering progression actively and comfortably "fits" the gun, no matter the environment shooters find themselves in.

#### **MULTI GRIP SYSTEM**

Stoeger AIRGUNS offers a shooter the choice of the favourite grip and comfort thanks to the new Multi Grip System technology which, by means of an easy and intelligent system, let the rifle be customized. Finally, shooters can adapt the rifle to their own style. Stoeger AIRGUNS rifles are incomparable through their blend of: Fascinating Design, Supreme Shooting Ergonomics, Innovative Style, Technological Capability and Quality.