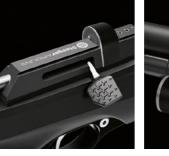

#### PRO ADAPTIVE TRIGGER

Most flexible trigger in its category - the first to offer the progressive regulation of the trigger length (-4 mm +8 mm)

> MGS Multi Grip System BASE BLUE PISTOL GRIP

MGS Multi Grip System XL BLACK PISTOL GRIP

-

reddot winner

. . . . . . .

. . . . . . .

THRIDION PRO ADAPTIVE CHECKERING ERGONOMIC BOLT LEVER

**EBL** system - **EBL** Ergonomic Bolt Lever is the first lever with exclusive **THRIDION** checkering for maximum grip