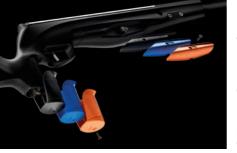

#### **MULTI GRIP SYSTEM**

Stoeger AIRGUNS offers a shooter the choice of the favourite grip and comfort thanks to the new Multi Grip System technology which, by means of an easy and intelligent system, let the rifle be customized. Finally, shooters can adapt the rifle to their own style. Stoeger AIRGUNS rifles are incomparable through their blend of: Fascinating Design, Supreme Shooting Ergonomics, Innovative Style, Technological Capability and Quality.

MULTI GRIP SYSTEM Pistol grip: Base blue - XL black

HIGH PRECISION XM1 Bullpup can perform the best accuracy in its category with a 5 shot group

Caliber

- Safety
- Stock

Finish