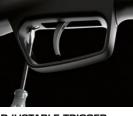

#### PRO ADAPTIVE TRIGGER

Most flexible trigger in its category - the first to offer the progressive regulation of the trigger length (-4 mm +8 mm)

> MGS Multi Grip System BASE BLUE PISTOL GRIP

MGS Multi Grip System XL BLACK PISTOL GRIP

PRO ADAPTIVE TRIGGER

HIGH PRECISION XM1 PCP rifle can perform the best accuracy in its category with a 5 shot group

LEFT SIDE PICATINNY RAIL

PRO ADAPTIVE TRIGGER Multi-use Picatinny rail integrating Progressive regulation of the a rack for 3 spare magazines trigger length (-4 mm +8 mm)

HIGH PRECISION PRO SERVICING XM1 PCP rifle can perform Removable silencer cover for easy the best accuracy in its category access to the pressure gauge with a 5 shot group