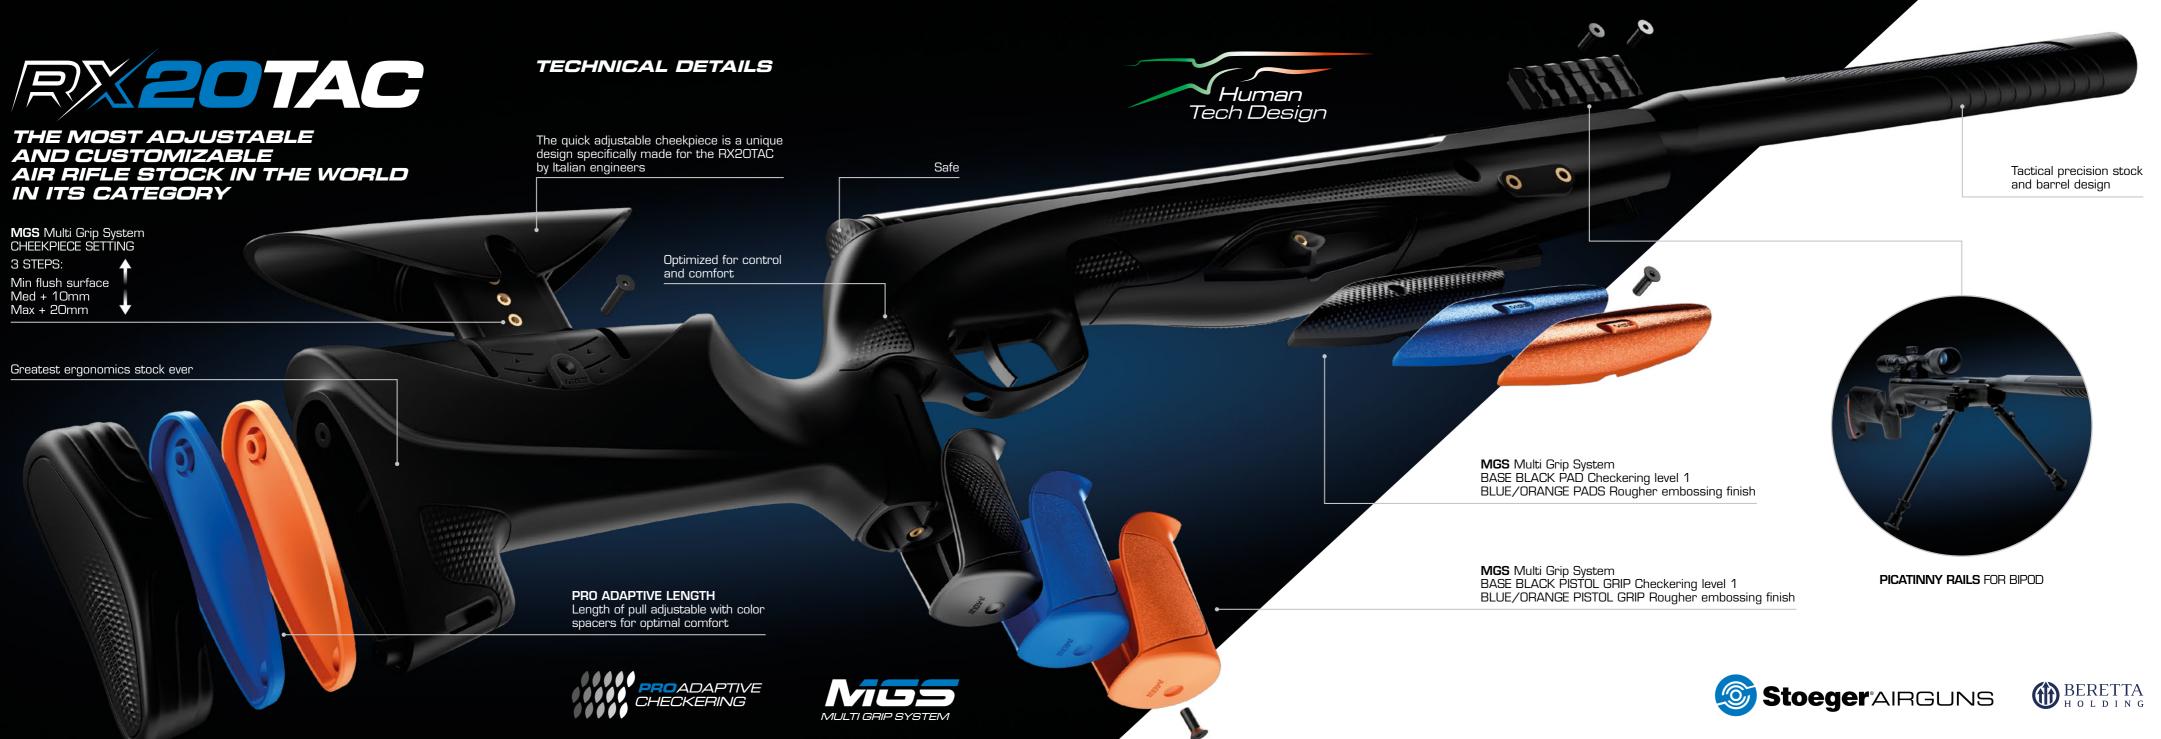

#### RX20TAC

The RX20TAC is Stoeger AIRGUNS first Varmint rifle. It's carefully engineered for best shooting comfort and innovative style that allows exclusive fit and customization: T2 double stage trigger group; 3-9x40 AO scope and high power 2 ring mount; Picatinny side rails for bipod and accessories. Designed for dynamic shooters.

00

PRO ADAPTIVE LENGTH Length of pull adjustable with color spacers for optimal comfort

SAFETY BUTTON With Pro Adaptive Checkering

ADJUSTABLE TRIGGER Adjustable T2 double stage trigger

MGS CHEEKPIECE Adjustable cheekpiece in 3 steps, from 0 to 20mm

00

MULTI GRIP SYSTEM Black Pro Adaptive Checkering Blue embossed Orange embossed

PISTOL GRIP/PADS Included with the rifle

\_\_\_\_\_ Finish \_\_\_\_\_

| RX20TA         |                                                                                |                                       |                                                             |
|----------------|--------------------------------------------------------------------------------|---------------------------------------|-------------------------------------------------------------|
| Caliber        | 4,5 mm /.177 - 5,5 mm /.22                                                     | Scope for combo                       | 3-9x40 AO scope with two rings                              |
| Power source   | Spring or Gas Ram and Piston                                                   | Total length                          | 44 in. / 1.122 mm                                           |
| Cocking system | Break-action breech-loader with ergonomic cocking grip                         | Barrel length                         | Suppressor 13 in. / 332 mm; NO Suppressor 16.3 in. / 416 mm |
| Trigger        | Stoeger AIRGUNS Adjustable trigger T2 - double stage                           | Weight                                | 3 Kg without scope                                          |
| Safety         | Automatic, ambidextrous safety mounted on back of receiver                     | LOP                                   | Max 370 mm - Medium 363 mm - Low 356 mm                     |
| Stock          | Human Tech Design Stock with Pro Adaptive Checkering and Multi Grip System MGS | Velocity cal.4,5 mm with alloy pellet | 360 m/s - 1200 fps                                          |
| Finish         | Black Synthetic - Rifled, blued steel barrel                                   | Velocity cal.4,5 mm with lead pellet  | 305 m/s - 1000 fps                                          |
| Rail for scope | Integral dovetail scope rail on receiver                                       | Velocity cal.5,5 mm with lead pellet  | 240 m/s - 800 fps                                           |
|                |                                                                                |                                       |                                                             |