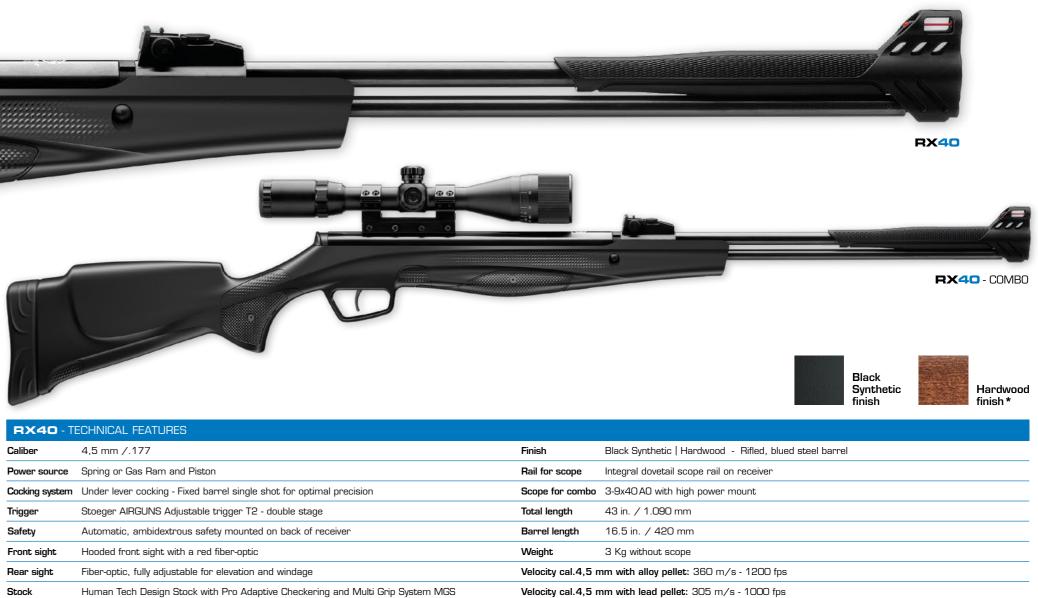

#### **RX40 - SINGULAR PERSONALITY**

Smart and designed to place leisure and fun at the heart of the precision shooting experience. The RX40 rifle has been designed for those who seek the utmost style and comfort. Great ergonomics of the stock and easy under lever cocking.

#### PRECISION AND POWER

- Fixed barrel single shot for optimal precision
- Barrel and cylinder a solidly assembled
- in one strong unit
- Flip-up magazine

30

Recoil absorbing pad with Pro Adaptive anti slip checkering

Adjustable T2 double stage trigger

Fiber optic front sight Release button Underlever cocking

Multi Grip System (only on Synthetic finish rifles) \*The RX Hardwood finish Black Pro Adaptive Checkering pads Blue embossed pads Orange embossed pads

rifles do not feature the MGS technology and do not include the interchangeable pads