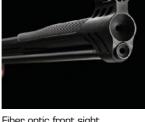

Adjustable T2 double stage trigger

Fiber optic front sight Release button Underlever cocking

Multi Grip System (only on Synthetic finish rifles) \*The RX Hardwood finish Black Pro Adaptive Checkering pads Blue embossed pads Orange embossed pads

Safety Button with Pro Ádaptive Checkering

Recoil absorbing pad with Pro Adaptive anti slip checkering

Adjustable T2 double stage trigger

Interchangeable front sight (S3 Suppressor - Sport) with red and orange fiber optic