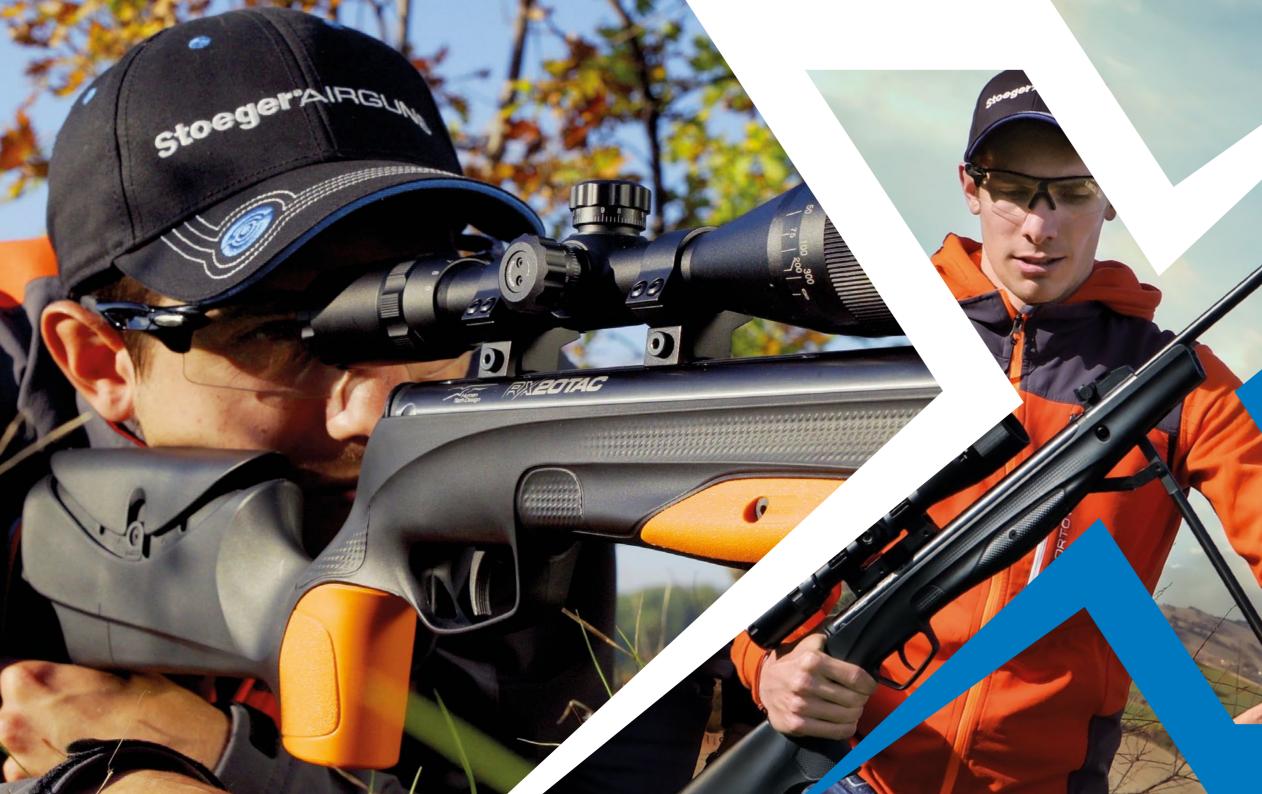

#### RX20TAC

The RX20TAC is Stoeger AIRGUNS first Varmint rifle. It's carefully engineered for best shooting comfort and innovative style that allows exclusive fit and customization: T2 double stage trigger group; 3-9x40 AO scope and high power 2 ring mount; Picatinny side rails for bipod and accessories. Designed for dynamic shooters.