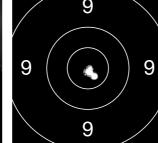

#### BEST ACCURACY

Stoeger AIRGUNS XM1 PCP rifles high precision and best accuracy: every Stoeger AIRGUNS XM1 PCP rifle is accuracy-tested to certify your rifle can perform the best accuracy in its category with a 5 shot group. Ammunition used: Stoeger AIRGUNS X-Sport / Stoeger AIRGUNS X-Match; Distance: 10 m; Power of the rifle: Full Power; N° of shots: 5.