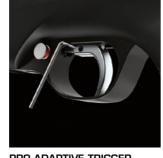

#### TECHNOLOGY

**PRO**ADAPTIVE

CHECKERING

#### **PRO ADAPTIVE CHECKERING**

Stoeger AIRGUNS ProAdaptive Checkering is the first technical result of our new "Human Tech Design" philosophy. It is the most versatile, efficient and progressive checkering developed so far, one of a kind. It is the result of a project which let shooters expose themselves to a new experience, become one with the airgun and find a perfect feeling with it. The special checkering progression actively and comfortably "fits" the gun, no matter the environment shooters find themselves in.