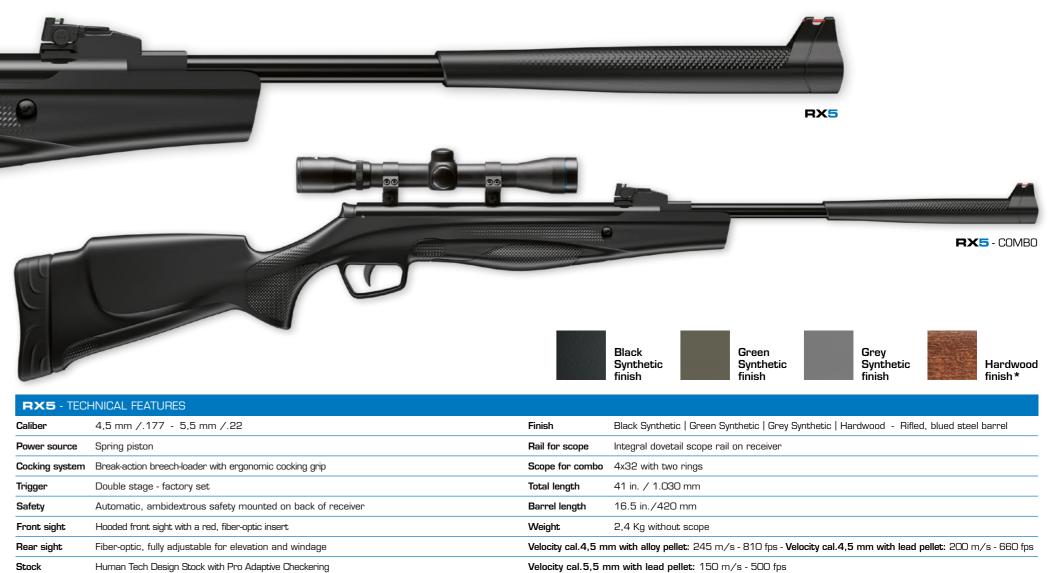

# Caliber

Trigger Safety Front sight

Rear sight

Stock

Stoeger AIRGUNS

đ

RX5

**4,5 mm/.177**: 305 m/s - 1000 fps **5,5 mm/.22**: 240 m/s - 800 fps

00

MULTI GRIP SYSTEM Black Pro Adaptive Checkering Blue embossed Orange embossed

PISTOL GRIP/PADS Included with the rifle

\_\_\_\_\_ Finish \_\_\_\_\_

| RX20TA         |                                                                                |                                       |                                                             |
|----------------|--------------------------------------------------------------------------------|---------------------------------------|-------------------------------------------------------------|
| Caliber        | 4,5 mm /.177 - 5,5 mm /.22                                                     | Scope for combo                       | 3-9x40 AO scope with two rings                              |
| Power source   | Spring or Gas Ram and Piston                                                   | Total length                          | 44 in. / 1.122 mm                                           |
| Cocking system | Break-action breech-loader with ergonomic cocking grip                         | Barrel length                         | Suppressor 13 in. / 332 mm; NO Suppressor 16.3 in. / 416 mm |
| Trigger        | Stoeger AIRGUNS Adjustable trigger T2 - double stage                           | Weight                                | 3 Kg without scope                                          |
| Safety         | Automatic, ambidextrous safety mounted on back of receiver                     | LOP                                   | Max 370 mm - Medium 363 mm - Low 356 mm                     |
| Stock          | Human Tech Design Stock with Pro Adaptive Checkering and Multi Grip System MGS | Velocity cal.4,5 mm with alloy pellet | 360 m/s - 1200 fps                                          |
| Finish         | Black Synthetic - Rifled, blued steel barrel                                   | Velocity cal.4,5 mm with lead pellet  | 305 m/s - 1000 fps                                          |
| Rail for scope | Integral dovetail scope rail on receiver                                       | Velocity cal.5,5 mm with lead pellet  | 240 m/s - 800 fps                                           |
|                |                                                                                |                                       |                                                             |