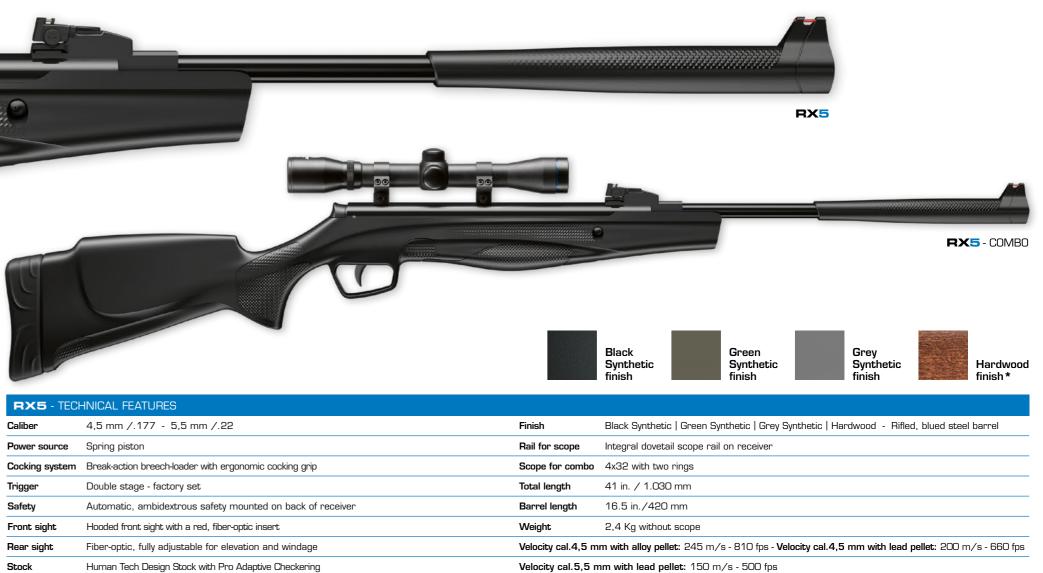

# Caliber

Trigger Safety Front sight

Rear sight

Stock

Stoeger AIRGUNS

đ

RX5

**4,5 mm/.177**: 305 m/s - 1000 fps **5,5 mm/.22**: 240 m/s - 800 fps

00

MULTI GRIP SYSTEM Black Pro Adaptive Checkering Blue embossed Orange embossed

PISTOL GRIP/PADS Included with the rifle

\_\_\_\_\_ Finish \_\_\_\_\_

| RX20TA         |                                                                                |                                       |                                                             |
|----------------|--------------------------------------------------------------------------------|---------------------------------------|-------------------------------------------------------------|
| Caliber        | 4,5 mm /.177 - 5,5 mm /.22                                                     | Scope for combo                       | 3-9x40 AO scope with two rings                              |
| Power source   | Spring or Gas Ram and Piston                                                   | Total length                          | 44 in. / 1.122 mm                                           |
| Cocking system | Break-action breech-loader with ergonomic cocking grip                         | Barrel length                         | Suppressor 13 in. / 332 mm; NO Suppressor 16.3 in. / 416 mm |
| Trigger        | Stoeger AIRGUNS Adjustable trigger T2 - double stage                           | Weight                                | 3 Kg without scope                                          |
| Safety         | Automatic, ambidextrous safety mounted on back of receiver                     | LOP                                   | Max 370 mm - Medium 363 mm - Low 356 mm                     |
| Stock          | Human Tech Design Stock with Pro Adaptive Checkering and Multi Grip System MGS | Velocity cal.4,5 mm with alloy pellet | 360 m/s - 1200 fps                                          |
| Finish         | Black Synthetic - Rifled, blued steel barrel                                   | Velocity cal.4,5 mm with lead pellet  | 305 m/s - 1000 fps                                          |
| Rail for scope | Integral dovetail scope rail on receiver                                       | Velocity cal.5,5 mm with lead pellet  | 240 m/s - 800 fps                                           |
|                |                                                                                |                                       |                                                             |