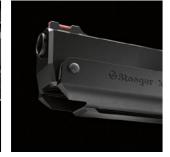

LEFT SIDE PICATINNY RAIL WITH INTEGRATED ROTARY MAGAZINE RACK AND LOCKING MAGNETS

The first revolutionary multi-use Picatinny rail developed by the Italian Engineers integrating a rack for 3 spare magazines