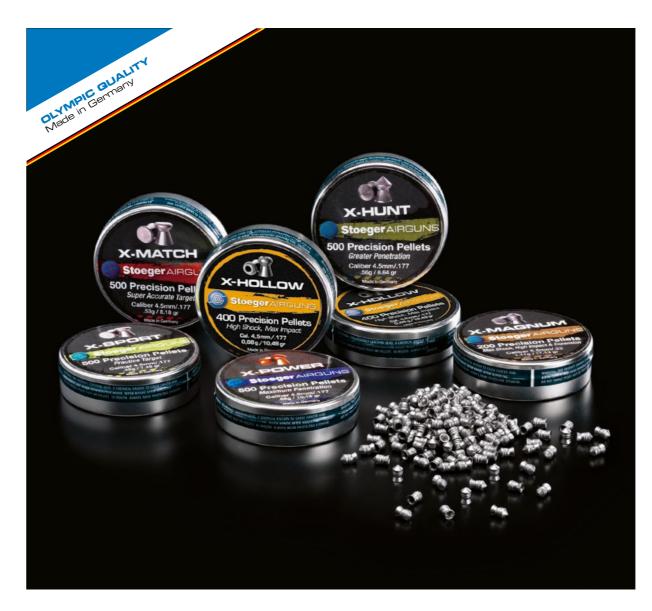

### Pellets

#### ACCURACY TO MEET EVERY REQUIREMENT FOR AIR RIFLES

Every shooter has specific requirements for his airgun when it comes to the ammunition. Our finely classified programme with a wide range of pellet shapes and weights will satisfy every need. Accuracy is a combination of several variables, the quality of the pellets is most important. Stoeger AIRGUNS pellets are Made in Germany with high tech technology.

#### 6-PACK 4.5mm / .177 DIFFERENT PELLETS

Test all our premium pellets in your airgun and choice the most appropriate for you:

#### Penetration

X-MATCH (40 Pellets) - X-POWER (35 Pellets) X-MAGNUM (30 Pellets) - X-HOLLOW (30 Pellets) X-HUNT (40 Pellets) - X-SPORT (40 Pellets)

Stoeger AIRGUNS reserves the right to make modifications to the products shown in this catalogue at any time without prior notice. The finishings shown in this catalogue are approximate, as a printed reproduction causes inevitable colour differences.