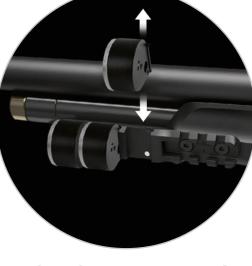

#### TECHNICAL DETAILS

MGS Multi Grip System MONTE CARLO RAISED CHEEKPIECE: for scope

**MGS** Multi Grip System BASE CHEEKPIECE: for open sights

**PRO ADAPTIVE LENGTH** Length of pull adjustable with color spacers for optimal comfort

PRO ADAPTIVE LENGTH Length of pull adjustable with color spacers for optimal comfort checkering for maximum grip

ERGONOMIC BOLT LEVER With exclusive THRIDION

LEFT SIDE PICATINNY RAIL Multi-use Picatinny rail integrating Progressive regulation of the a rack for 3 spare magazines trigger length (-4 mm +8 mm)

#### XM1 S4 SUPPRESSOR

All innovative XM1 features plus the new generation of integral silencer S4 cumulating baffles and compensators.

PRO ADAPTIVE LENGTH Length of pull adjustable with

ERGONOMIC BOLT LEVER With exclusive THRIDION color spacers for optimal comfort checkering for maximum grip

LEFT SIDE PICATINNY RAIL

PRO ADAPTIVE TRIGGER Multi-use Picatinny rail integrating Progressive regulation of the a rack for 3 spare magazines trigger length (-4 mm +8 mm)

HIGH PRECISION PRO SERVICING XM1 PCP rifle can perform Removable silencer cover for easy the best accuracy in its category access to the pressure gauge with a 5 shot group