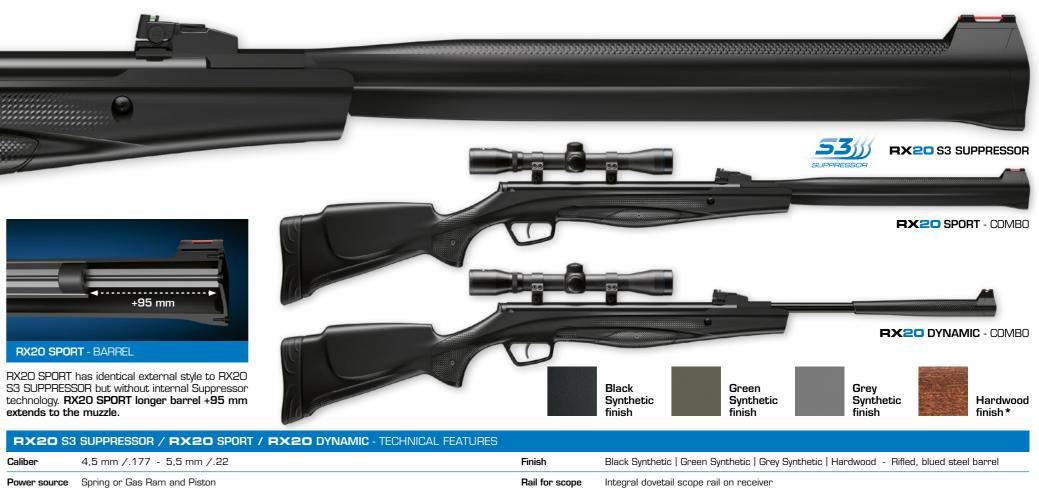

#### **S3 SUPPRESSOR · PATENTED**

Completely developed from scratch, it is the first suppressor in the world to have an interchangeable front sight and an air decompression chamber that further enhances the performance of the air regulation baffles, optimized to be more performing than the S2 version. The revolutionary design of the S3 Suppressor has made it possible to develop a longer barrel (35 mm), hence with a greater precision of shooting.

#### PATENTED S3 SUPPRESSOR

Stoeger AIRGUNS **Patented**\* **S3 Suppressor**: the ultimate innovation in the airguns industry. Completely developed from scratch, it is the first suppressor in the world to have an **interchangeable front sight** and an **air decompression chamber** that further enhances the performance of the new **air regulation baffles**, optimized to be more performing than the S2 version. The revolutionary design of the **S3 Suppressor** has made it possible to develop a **longer barrel (35 mm)**, hence with a greater precision of shooting.

Innovation, Technology and Style are the three principles behind our "Human Tech Design" philosophy. The Stoeger AIRGUNS RX20 S3 incorporates the very best in style and performance. The S3 Suppressor System combines the functions of an internal air regulation baffles and the new decompression chamber, that work in tandem to reduce noise better than any other airguns on the market.

#### RX20 - PERFECT FEELING

Innovation, Technology and Style are the three principles behind a fully new concept. Stoeger AIRGUNS designer's challenge has been to develop and implement something special that could convey new emotions. The unique design and ergonomic shapes makes the air rifle fit perfectly to the shooter.

Safety Button with Pro Ádaptive Checkering

Recoil absorbing pad with Pro Adaptive anti slip checkering

Adjustable T2 double stage trigger

Interchangeable front sight (S3 Suppressor - Sport) with red and orange fiber optic

Caliber

Power s

Cocking

Trigger

Safety

Front sig Rear sigh

Stock \_\_\_\_\_

| r source  | Spring or Gas Ram and Piston                                                                             | Rail for scope     | Integral dovetail scope rail on receiver                                                                         |
|-----------|----------------------------------------------------------------------------------------------------------|--------------------|------------------------------------------------------------------------------------------------------------------|
| ng system | Break-action breech-loader with ergonomic cocking grip                                                   | Scope for combo    | 4x32 with two rings                                                                                              |
| r         | Stoeger AIRGUNS Adjustable trigger T2 - double stage                                                     | Total length       | S3 Suppressor / Sport: 44 in. / 1.122 mm - Dynamic: 42.5 in. / 1.080 mm                                          |
| y         | Automatic, ambidextrous safety mounted on back of receiver                                               | Barrel length      | <b>S3 Suppressor:</b> 14 in./366,7 mm - <b>Sport:</b> 18 in./461,8 mm - <b>Dynamic:</b> 16.5 in./419,7 mm        |
| sight     | Interchangeable front sight (S3 Suppressor, Sport) Hooded front sight with a red and orange, fiber-optic | Weight             | 3 Kg without scope                                                                                               |
| sight     | Fiber-optic, fully adjustable for elevation and windage                                                  | Velocity cal.4,5 m | <b>m with alloy pellet:</b> 360 m/s - 1200 fps - <b>Velocity cal.4,5 mm with lead pellet:</b> 305 m/s - 1000 fps |
|           | Human Tech Design Stock with Pro Adaptive Checkering and Multi Grip System MGS                           | Velocity cal.5,5 m | <b>m with lead pellet:</b> 240 m/s - 800 fps                                                                     |
|           |                                                                                                          |                    |                                                                                                                  |