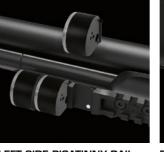

LEFT SIDE PICATINNY RAIL WITH INTEGRATED ROTARY MAGAZINE RACK AND LOCKING MAGNETS

The first revolutionary multi-use Picatinny rail developed by the Italian Engineers integrating a rack for 3 spare magazines