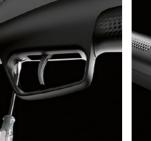

#### **MULTI GRIP SYSTEM**

Stoeger AIRGUNS offers a shooter the choice of the favourite grip and comfort thanks to the new Multi Grip System technology which, by means of an easy and intelligent system, let the rifle be customized. Finally, shooters can adapt the rifle to their own style. Stoeger AIRGUNS rifles are incomparable through their blend of: Fascinating Design, Supreme Shooting Ergonomics, Innovative Style, Technological Capability and Quality.

MULTI GRIP SYSTEM Ergonomic Front Handle

CHEEKPIECE Base - Raised

PRO ADAPTIVE LENGTH Length of pull adjustable with color spacers for optimal comfort checkering for maximum grip

ERGONOMIC BOLT LEVER With exclusive THRIDION

MULTI GRIP SYSTEM Pistol grip: Base blue - XL black

HIGH PRECISION XM1 Bullpup can perform the best accuracy in its category with a 5 shot group

Caliber

- Safety
- Stock

Finish