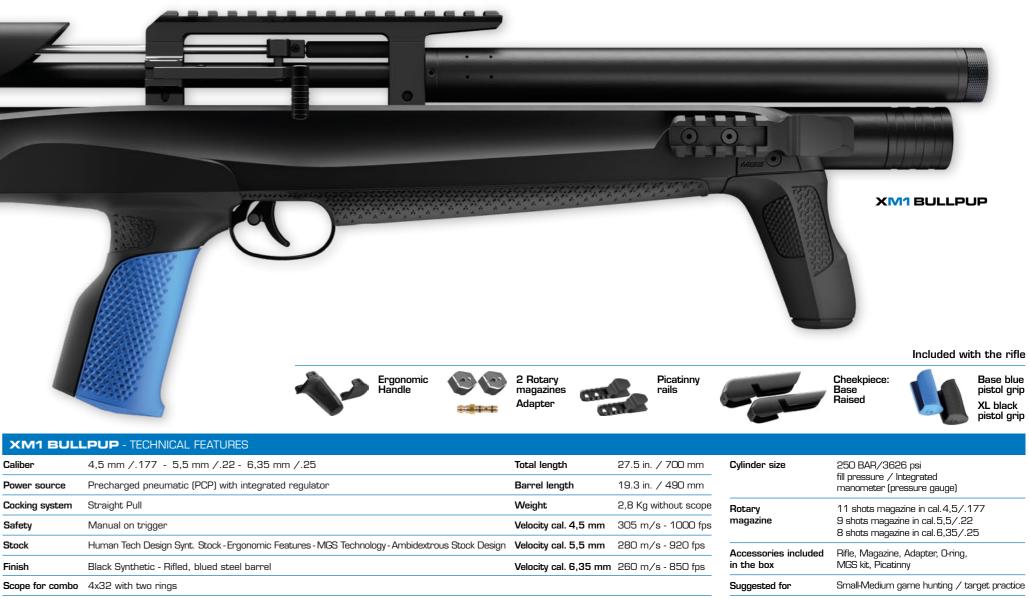

#### **XM1 BULLPUP - NEW 2022**

The XM1 Bullpup is recognizable from its exclusive and innovative design developed in Italy from the very best expertise on the design. Inspired by the best in class automotive industries, the Stoeger AIRGUNS designers are constantly engaged on the development of new lines. The care on the details on design defines best in class ergonomics stock, offering better comfort and better accuracy. Ergonomic cocking lever position for a faster second target acquisition.

MULTI GRIP SYSTEM Ergonomic Front Handle

CHEEKPIECE Base - Raised

PRO ADAPTIVE LENGTH Length of pull adjustable with color spacers for optimal comfort checkering for maximum grip

ERGONOMIC BOLT LEVER With exclusive THRIDION

MULTI GRIP SYSTEM Pistol grip: Base blue - XL black

HIGH PRECISION XM1 Bullpup can perform the best accuracy in its category with a 5 shot group

Caliber

- Safety
- Stock

Finish

#### TECHNICAL DETAILS

MGS Multi Grip System MONTE CARLO RAISED CHEEKPIECE: for scope

**MGS** Multi Grip System BASE CHEEKPIECE: for open sights

**PRO ADAPTIVE LENGTH** Length of pull adjustable with color spacers for optimal comfort

#### PRO ADAPTIVE TRIGGER

Most flexible trigger in its category - the first to offer the progressive regulation of the trigger length (-4 mm +8 mm)

> MGS Multi Grip System BASE BLUE PISTOL GRIP

MGS Multi Grip System XL BLACK PISTOL GRIP

PRO ADAPTIVE LENGTH Length of pull adjustable with color spacers for optimal comfort checkering for maximum grip

ERGONOMIC BOLT LEVER With exclusive THRIDION

LEFT SIDE PICATINNY RAIL Multi-use Picatinny rail integrating Progressive regulation of the a rack for 3 spare magazines trigger length (-4 mm +8 mm)