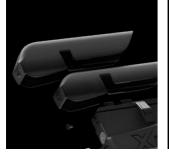

Adjustable T2 double stage trigger

Fiber optic front sight Release button Underlever cocking

Multi Grip System (only on Synthetic finish rifles) \*The RX Hardwood finish Black Pro Adaptive Checkering pads Blue embossed pads Orange embossed pads

rifles do not feature the MGS technology and do not include the interchangeable pads

Multi Grip System (only on Synthetic finish rifles) \*The RX Hardwood finish Black Pro Adaptive Checkering pads Blue embossed pads Orange embossed pads

rifles do not feature the MGS technology and do not include the interchangeable pads