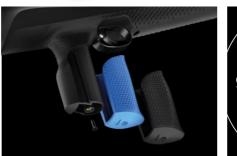

MULTI GRIP SYSTEM Ergonomic Front Handle

CHEEKPIECE Base - Raised

PRO ADAPTIVE LENGTH Length of pull adjustable with color spacers for optimal comfort checkering for maximum grip

ERGONOMIC BOLT LEVER With exclusive THRIDION

MULTI GRIP SYSTEM Pistol grip: Base blue - XL black

HIGH PRECISION XM1 Bullpup can perform the best accuracy in its category with a 5 shot group

Caliber

- Safety
- Stock

Finish

#### TECHNICAL DETAILS

MGS Multi Grip System MONTE CARLO RAISED CHEEKPIECE: for scope

**MGS** Multi Grip System BASE CHEEKPIECE: for open sights

**PRO ADAPTIVE LENGTH** Length of pull adjustable with color spacers for optimal comfort

#### PRO ADAPTIVE TRIGGER

Most flexible trigger in its category - the first to offer the progressive regulation of the trigger length (-4 mm +8 mm)

> MGS Multi Grip System BASE BLUE PISTOL GRIP

MGS Multi Grip System XL BLACK PISTOL GRIP

PRO ADAPTIVE LENGTH Length of pull adjustable with color spacers for optimal comfort checkering for maximum grip

ERGONOMIC BOLT LEVER With exclusive THRIDION

LEFT SIDE PICATINNY RAIL Multi-use Picatinny rail integrating Progressive regulation of the a rack for 3 spare magazines trigger length (-4 mm +8 mm)