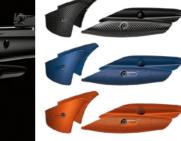

Adjustable T2 double stage trigger

Fiber optic front sight Release button Underlever cocking

Multi Grip System (only on Synthetic finish rifles) \*The RX Hardwood finish Black Pro Adaptive Checkering pads Blue embossed pads Orange embossed pads

rifles do not feature the MGS technology and do not include the interchangeable pads

Multi Grip System (only on Synthetic finish rifles) \*The RX Hardwood finish Black Pro Adaptive Checkering pads Blue embossed pads Orange embossed pads

rifles do not feature the MGS technology and do not include the interchangeable pads