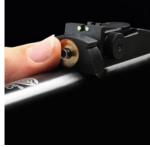

#### ROTARY MAGAZINE

ANTI-REFLECTION ANGLE REAR SIGHT

**AIR REGULATOR INTEGRATED** 

LEFT SIDE PICATINNY RAIL WITH INTEGRATED ROTARY MAGAZINE RACK AND LOCKING MAGNETS

The first revolutionary multi-use Picatinny rail developed by the Italian Engineers integrating a rack for 3 spare magazines