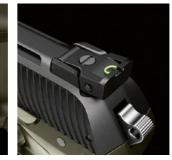

#### ROTARY MAGAZINE

ANTI-REFLECTION ANGLE REAR SIGHT

**AIR REGULATOR INTEGRATED** 