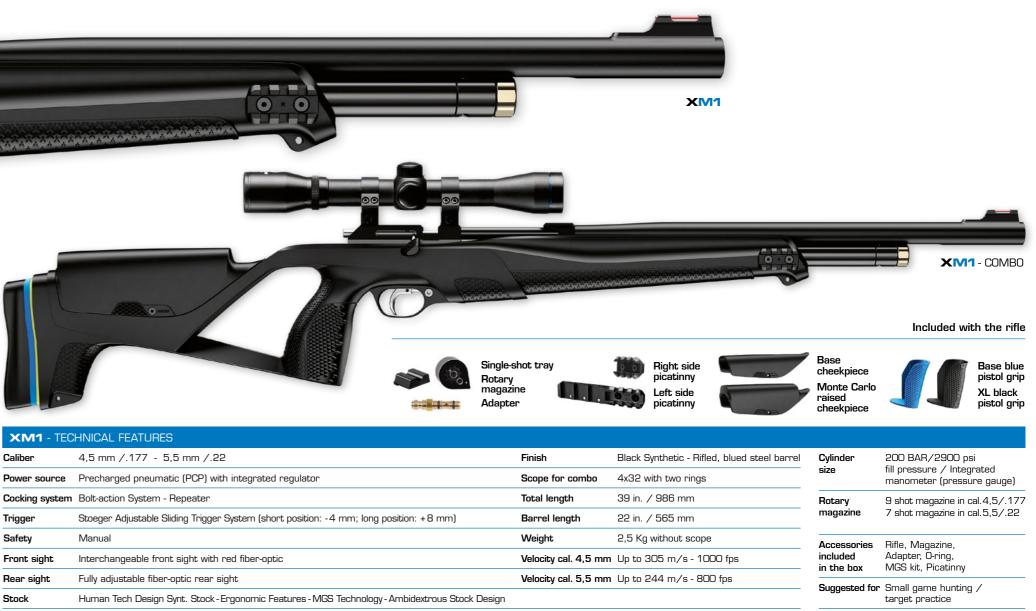

#### **XM1**

XM1 ensures the best performance in every shooting situation, thanks to the ergo/anatomical studies performed by Italian Engineers (Human Tech Design) and the best weight-stability ratio of the rifle. XM1 has a cutting-edge, distinct and streamlined design with multiple souls: sporty, elegant and innovative. A distinct style of Stoeger AIRGUNS coupled with traits of a sports rifle and hunting rifle. XM1 provides to the shooter a uniquely emotional experience. With its strong personality, pure design and absolute sportiness, XM1 is one of a kind.

#### XM1

XM1 ensures the best performance in every shooting situation, thanks to the ergo/anatomical studies performed by Italian Engineers (Human Tech Design) and the best weight-stability ratio of the rifle.