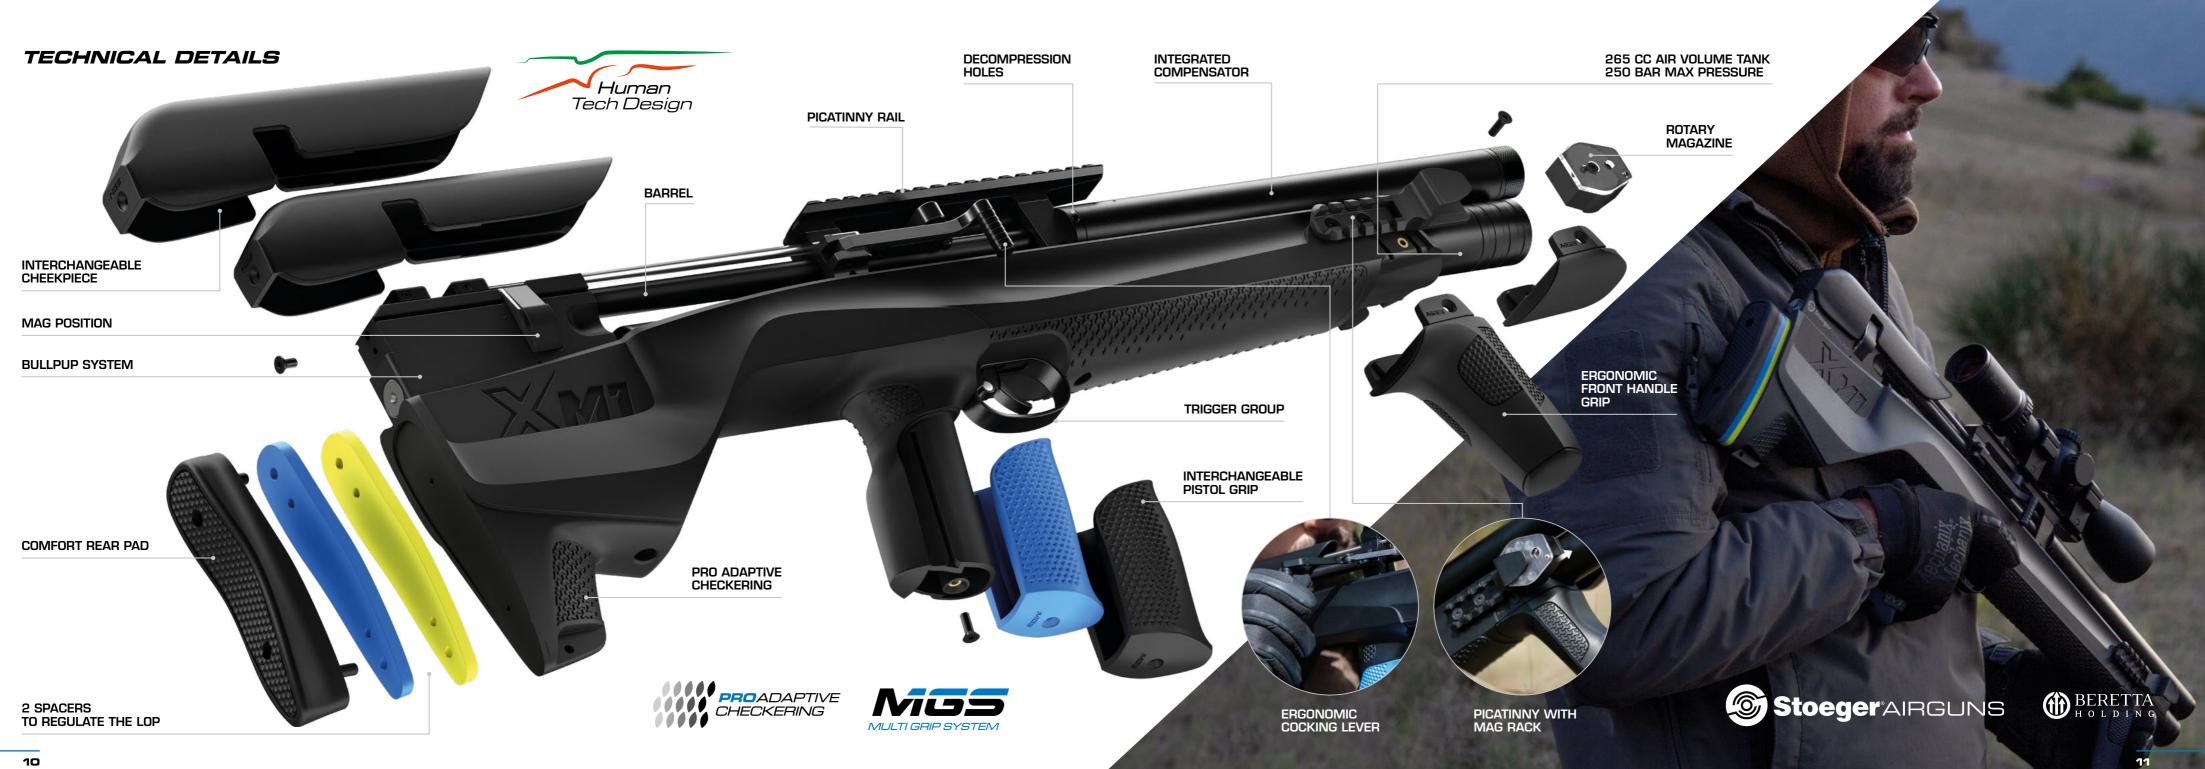

#### TECHNICAL DETAILS

MGS Multi Grip System MONTE CARLO RAISED CHEEKPIECE: for scope

**MGS** Multi Grip System BASE CHEEKPIECE: for open sights

**PRO ADAPTIVE LENGTH** Length of pull adjustable with color spacers for optimal comfort

#### ROTARY MAGAZINE

ANTI-REFLECTION ANGLE REAR SIGHT

**AIR REGULATOR INTEGRATED** 

#### PRO ADAPTIVE TRIGGER

Most flexible trigger in its category - the first to offer the progressive regulation of the trigger length (-4 mm +8 mm)

> MGS Multi Grip System BASE BLUE PISTOL GRIP

MGS Multi Grip System XL BLACK PISTOL GRIP

LEFT SIDE PICATINNY RAIL WITH INTEGRATED ROTARY MAGAZINE RACK AND LOCKING MAGNETS

The first revolutionary multi-use Picatinny rail developed by the Italian Engineers integrating a rack for 3 spare magazines