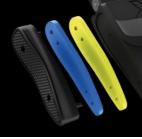

#### **MULTI GRIP SYSTEM**

Stoeger AIRGUNS offers a shooter the choice of the favourite grip and comfort thanks to the new Multi Grip System technology which, by means of an easy and intelligent system, let the rifle be customized. Finally, shooters can adapt the rifle to their own style. Stoeger AIRGUNS rifles are incomparable through their blend of: Fascinating Design, Supreme Shooting Ergonomics, Innovative Style, Technological Capability and Quality.

MULTI GRIP SYSTEM Pistol grip: Base blue - XL black

HIGH PRECISION XM1 Bullpup can perform the best accuracy in its category with a 5 shot group

Caliber

- Safety
- Stock

Finish

#### PRO ADAPTIVE TRIGGER

Most flexible trigger in its category - the first to offer the progressive regulation of the trigger length (-4 mm +8 mm)

> MGS Multi Grip System BASE BLUE PISTOL GRIP

MGS Multi Grip System XL BLACK PISTOL GRIP