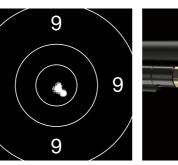

#### BEST ACCURACY

Stoeger AIRGUNS XM1 PCP rifles high precision and best accuracy: every Stoeger AIRGUNS XM1 PCP rifle is accuracy-tested to certify your rifle can perform the best accuracy in its category with a 5 shot group. Ammunition used: Stoeger AIRGUNS X-Sport / Stoeger AIRGUNS X-Match; Distance: 10 m; Power of the rifle: Full Power; N° of shots: 5.