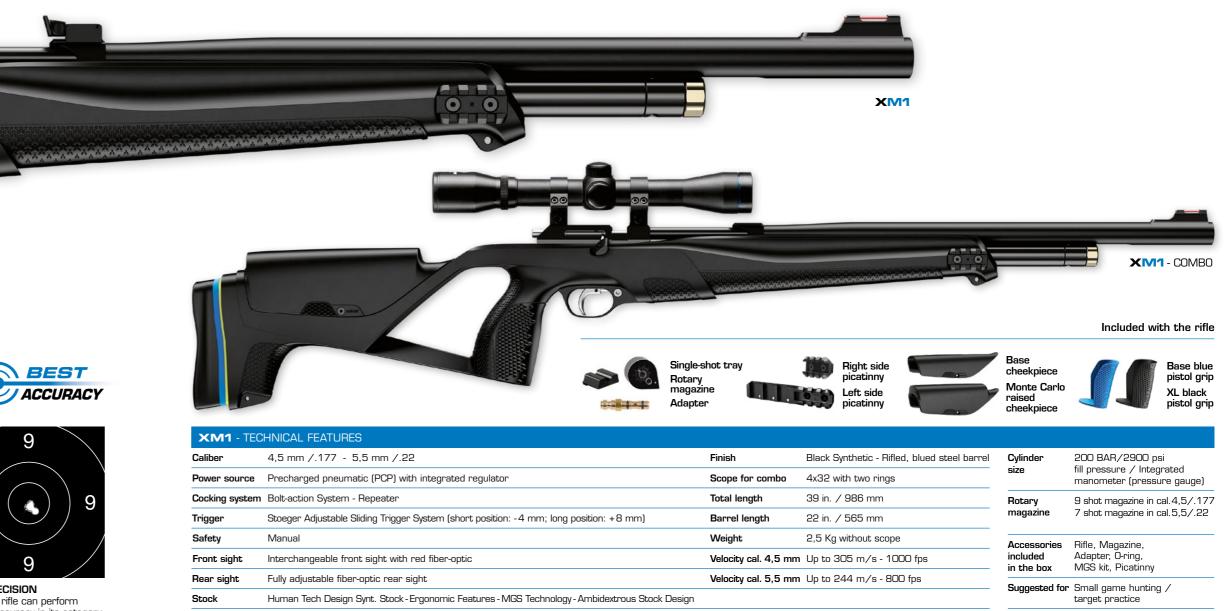

#### **XM1**

XM1 ensures the best performance in every shooting situation, thanks to the ergo/anatomical studies performed by Italian Engineers (Human Tech Design) and the best weight-stability ratio of the rifle. XM1 has a cutting-edge, distinct and streamlined design with multiple souls: sporty, elegant and innovative. A distinct style of Stoeger AIRGUNS coupled with traits of a sports rifle and hunting rifle. XM1 provides to the shooter a uniquely emotional experience. With its strong personality, pure design and absolute sportiness, XM1 is one of a kind.

#### XM1

XM1 ensures the best performance in every shooting situation, thanks to the ergo/anatomical studies performed by Italian Engineers (Human Tech Design) and the best weight-stability ratio of the rifle.