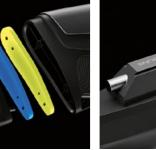

MULTI GRIP SYSTEM Ergonomic Front Handle

CHEEKPIECE Base - Raised

PRO ADAPTIVE LENGTH Length of pull adjustable with color spacers for optimal comfort checkering for maximum grip

ERGONOMIC BOLT LEVER With exclusive THRIDION

MULTI GRIP SYSTEM Pistol grip: Base blue - XL black

HIGH PRECISION XM1 Bullpup can perform the best accuracy in its category with a 5 shot group

Caliber

- Safety
- Stock

Finish

PRO ADAPTIVE LENGTH Length of pull adjustable with color spacers for optimal comfort checkering for maximum grip

ERGONOMIC BOLT LEVER With exclusive THRIDION

LEFT SIDE PICATINNY RAIL Multi-use Picatinny rail integrating Progressive regulation of the a rack for 3 spare magazines trigger length (-4 mm +8 mm)