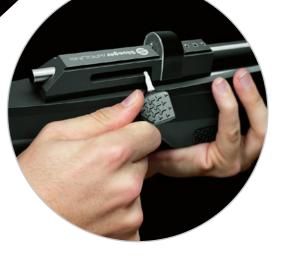

#### **MULTI GRIP SYSTEM**

Stoeger AIRGUNS offers a shooter the choice of the favourite grip and comfort thanks to the new Multi Grip System technology which, by means of an easy and intelligent system, let the rifle be customized. Finally, shooters can adapt the rifle to their own style. Stoeger AIRGUNS rifles are incomparable through their blend of: Fascinating Design, Supreme Shooting Ergonomics, Innovative Style, Technological Capability and Quality.

MULTI GRIP SYSTEM Ergonomic Front Handle

CHEEKPIECE Base - Raised

PRO ADAPTIVE LENGTH Length of pull adjustable with color spacers for optimal comfort checkering for maximum grip

ERGONOMIC BOLT LEVER With exclusive THRIDION

MULTI GRIP SYSTEM Pistol grip: Base blue - XL black

HIGH PRECISION XM1 Bullpup can perform the best accuracy in its category with a 5 shot group

Caliber

- Safety
- Stock

Finish