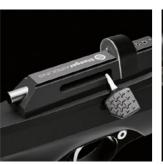

#### PRO ADAPTIVE TRIGGER

Most flexible trigger in its category - the first to offer the progressive regulation of the trigger length (-4 mm +8 mm)

> MGS Multi Grip System BASE BLUE PISTOL GRIP

MGS Multi Grip System XL BLACK PISTOL GRIP

-

reddot winner

. . . . . . .

. . . . . . .

THRIDION PRO ADAPTIVE CHECKERING ERGONOMIC BOLT LEVER

**EBL** system - **EBL** Ergonomic Bolt Lever is the first lever with exclusive **THRIDION** checkering for maximum grip