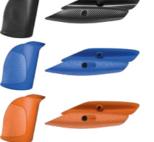

00

MULTI GRIP SYSTEM Black Pro Adaptive Checkering Blue embossed Orange embossed

PISTOL GRIP/PADS Included with the rifle

\_\_\_\_\_ Finish \_\_\_\_\_

| RX20TA         |                                                                                |                                       |                                                             |
|----------------|--------------------------------------------------------------------------------|---------------------------------------|-------------------------------------------------------------|
| Caliber        | 4,5 mm /.177 - 5,5 mm /.22                                                     | Scope for combo                       | 3-9x40 AO scope with two rings                              |
| Power source   | Spring or Gas Ram and Piston                                                   | Total length                          | 44 in. / 1.122 mm                                           |
| Cocking system | Break-action breech-loader with ergonomic cocking grip                         | Barrel length                         | Suppressor 13 in. / 332 mm; NO Suppressor 16.3 in. / 416 mm |
| Trigger        | Stoeger AIRGUNS Adjustable trigger T2 - double stage                           | Weight                                | 3 Kg without scope                                          |
| Safety         | Automatic, ambidextrous safety mounted on back of receiver                     | LOP                                   | Max 370 mm - Medium 363 mm - Low 356 mm                     |
| Stock          | Human Tech Design Stock with Pro Adaptive Checkering and Multi Grip System MGS | Velocity cal.4,5 mm with alloy pellet | 360 m/s - 1200 fps                                          |
| Finish         | Black Synthetic - Rifled, blued steel barrel                                   | Velocity cal.4,5 mm with lead pellet  | 305 m/s - 1000 fps                                          |
| Rail for scope | Integral dovetail scope rail on receiver                                       | Velocity cal.5,5 mm with lead pellet  | 240 m/s - 800 fps                                           |
|                |                                                                                |                                       |                                                             |

Adjustable T2 double stage trigger

Fiber optic front sight Release button Underlever cocking

Multi Grip System (only on Synthetic finish rifles) \*The RX Hardwood finish Black Pro Adaptive Checkering pads Blue embossed pads Orange embossed pads

Multi Grip System (only on Synthetic finish rifles) \*The RX Hardwood finish Black Pro Adaptive Checkering pads Blue embossed pads Orange embossed pads

rifles do not feature the MGS technology and do not include the interchangeable pads