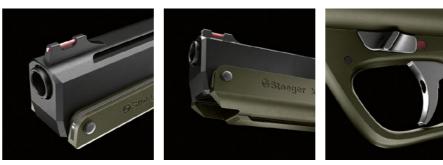

#### ROTARY MAGAZINE

ANTI-REFLECTION ANGLE REAR SIGHT

**AIR REGULATOR INTEGRATED** 

#### PRO ADAPTIVE TRIGGER

Most flexible trigger in its category - the first to offer the progressive regulation of the trigger length (-4 mm +8 mm)

> MGS Multi Grip System BASE BLUE PISTOL GRIP

MGS Multi Grip System XL BLACK PISTOL GRIP

LEFT SIDE PICATINNY RAIL WITH INTEGRATED ROTARY MAGAZINE RACK AND LOCKING MAGNETS

The first revolutionary multi-use Picatinny rail developed by the Italian Engineers integrating a rack for 3 spare magazines